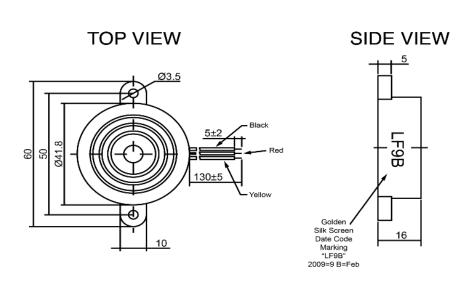

| Specifications        |           |       | Notes                                              |                  | Revision History |                           |            |            |             |            |
|-----------------------|-----------|-------|----------------------------------------------------|------------------|------------------|---------------------------|------------|------------|-------------|------------|
| Description           | Value     | Unit  | 1) All dimensions are in mm unless otherwise noted |                  | Version          | Description               |            |            | Date        | Approved   |
| Technology            | Piezo     |       |                                                    |                  | 1                | Release