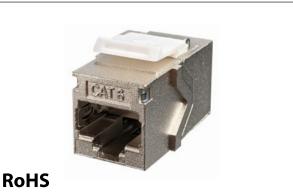

## CAT6 SHIELDED KEYSTONE COUPLER INLINE/SLIM STYLE, CAT6 STP - 1EA BAG/10PC MASTER PACK

PART#: S45-3270

**SPECIFICATIONS** 

## PRODUCT SUMMARY

Keystone Cat6 Shielded RJ45 couplers provide feed-through patching via any industry-standard patch panel, keystone wall plate, or surface mount box.

The snap-in RJ45 Cat6 Shielded connector jack is simple to install and provides a robust female to female in-line RJ45 Cat6 connector coupler.

## FEATURES & BENEFITS

- Female to Female CAT6 STP RJ45 Keystone Coupler
- 50µ Gold Plated
- Snap-in design / Slim Style
- Available in 10 packs
- RoHS Compliant
- ANSI/TIA 568.2-D
- ISO/IEC 11801 Class E
- Compatible with Simply45 Keystone Snap-On ID Bars (p/n: S45-3790 sold separately)