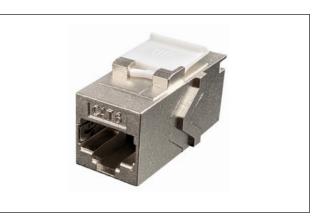

## CAT6 SHIELDED KEYSTONE COUPLER INLINE/SLIM STYLE, CAT6 STP - 1EA BAG/10PC MASTER PACK

PART#: S45-3270

**SPECIFICATIONS** 

## PRODUCT SUMMARY

Keystone Cat6 Shielded RJ45 couplers provide feed-through patching via any industry-standard patch panel, keystone wall plate, or surface mount box.

The snap-in RJ45 Cat6 Shielded connector jack is simple to install and provides a robust female to female in-line RJ45 Cat6 connector coupler.

## FEATURES & BENEFITS

- Female to Female CAT6 STP RJ45 Keystone Coupler
- 50µ Gold Plated
- Snap-in design / Slim Style
- Available in 10 packs
- RoHS Compliant
- ANSI/TIA 568.2-D
- ISO/IEC 11801 Class E
- Compatible with Simply45 Keystone Snap-On ID Bars (p/n: S45-3790 sold separately)