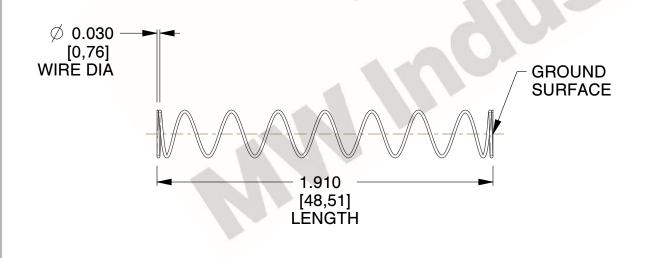

## **NOTES:**

1. Material: Music Wire 2. Finish: Glod Irridite

3. Ends: Closed and Ground

4. Total Coils: 10.000

5. Sugg. Max. Deflection: 2.600 (in) 6. Sugg. Max. Load: 2.300 (lbs)

7. All Drawing Dimensions are in Inches [mm]