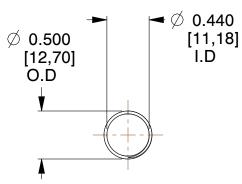

## **NOTES:**

1. Material: Music Wire 2. Finish: Glod Irridite

3. Ends: Closed and Ground

4. Total Coils: 10.000

5. Sugg. Max. Deflection: 2.600 (in) 6. Sugg. Max. Load: 2.300 (lbs)

7. All Drawing Dimensions are in Inches [mm]