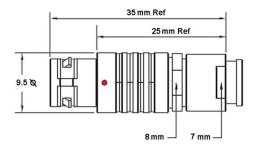

## PSG.0B.305.CLAD21Z

## PUSH-PULL PLUG, 5 PIN CONTACTS, SOLDER, 2.1 MM COLLET, STRAIN RELIEF NUT

| KEY SPECIFICATIONS   |              |
|----------------------|--------------|
| CONNECTOR SERIES     | PSG          |
| CONNECTOR SIZE       | ОВ           |
| CONNECTOR GENDER     | MALE         |
| CODING               | G            |
| LOCKING STYLE        | SELF LOCKING |
| ATTACHMENT METHOD    | SOLDER       |
| IP RATING            | IP 50        |
| COLLET SIZE          | 2.1 MM       |
| STANDARD MATE SERIES | FSG          |