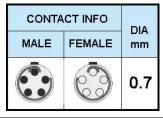

## PUSH-PULL PLUG, 5 PIN CONTACTS, SOLDER, 2.1 MM COLLET, STRAIN RELIEF NUT

| KEY SPECIFICATIONS   |              |
|----------------------|--------------|
| CONNECTOR SERIES     | PSG          |
| CONNECTOR SIZE       | ОВ           |
| CONNECTOR GENDER     | MALE         |
| CODING               | G            |
| LOCKING STYLE        | SELF LOCKING |
| ATTACHMENT METHOD    | SOLDER       |
| IP RATING            | IP 50        |
| COLLET SIZE          | 2.1 MM       |
| STANDARD MATE SERIES | FSG          |