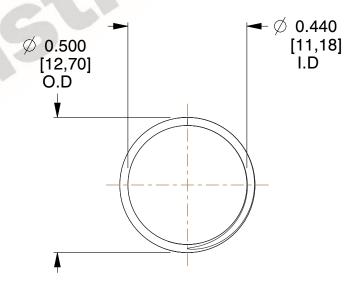

## **NOTES:**

1. Material : Music Wire 2. Finish : Glod Irridite

3. Ends: Closed and Ground

4. Total Coils: 10.000

5. Sugg. Max. Deflection: 0.390 (in)6. Sugg. Max. Load: 2.300 (lbs)

7. All Drawing Dimensions are in Inches [mm]