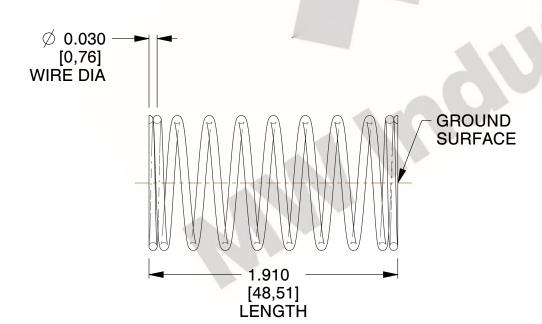

## **NOTES:**

1. Material : Music Wire 2. Finish : Glod Irridite

3. Ends: Closed and Ground

4. Total Coils: 10.000

5. Sugg. Max. Deflection: 0.390 (in)6. Sugg. Max. Load: 2.300 (lbs)

7. All Drawing Dimensions are in Inches [mm]