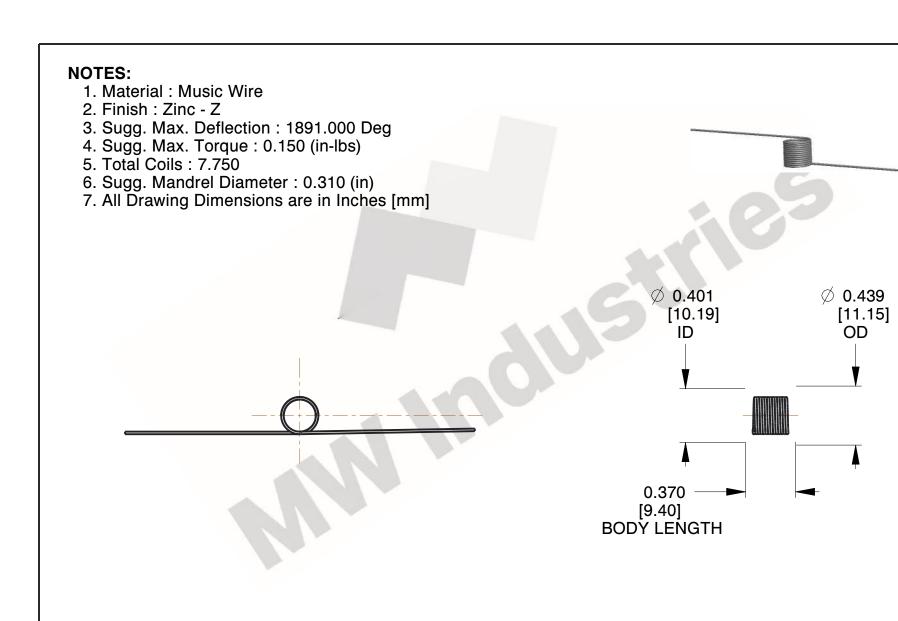

SCALE

TO-1114

**TORSION SPRINGS** 

UNIT INCH [mm] SHEET

1 of 1

**TORSION SPRINGS** 

1.400

COMPONENT