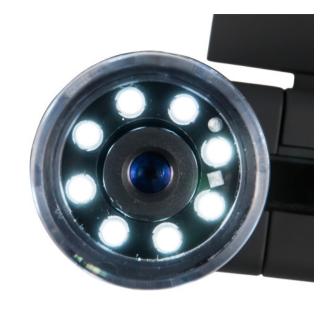

- Aretractable 7.62 cm/ 3" TFT color display
- ► CMOSimage sensor 5.0 Mega pixels
- ▶ ImageResolution: 12 million (interpolated), 9 million (interpolated), 5 million, 3 million, 1.3 million, VGA
- ▶ Shutterspeed: 1 sec to 1/1000 sec.
- ▶ Focusing: 10 ... 30 mm / 0.39 ... 1.2 in
- Button for image storage
- ▶ Button for Digital Zoom (4x)
- ▶ Magnification approximately 20 and 200-fold, 500-fold (based on 5 megapixel resolution)
- Software for scale measurements of distances and surfaces in an enlarged view
- ▶ Capture software for video recording. Resolution forvideo recording: VGA and QVGA
- ▶ Dual Axis 27X & 100X Microscope Lens
- ▶ Lighting: 8 white LEDs
- ▶ PC-independentstorage on MicroSD cardsup to 32 GB
- ► Connection viaUSB 2.0 (USB 1.1 reducedresolution)