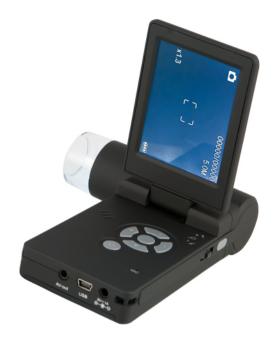

## Camera Microscope PCE-DHM 10 with 500 x zoom and 7.62cm / 3" TFT color display for mobile use

Thanksto the integrated 7.62 cm / 3" TFT color display and Li-Ionbatteries, the microscope PCE-DHM10 can be PC-independent therefore used completely mobile. Being equipped with 8 white LEDs increases the microscope up to a 500-fold size and thus captures eventhe smallest details in image or video. The integrated 5 megapixel camera (12 megapixel interpolated) alsoprovides sharp images of the magnified object. With the zoombutton imagedetails can be enlarged directly on the TFT color monitor and videos can be played. As with a conventional digital camera, images captured by the microscope PCE-DHM 10 are stored directly on a MicroSD memory card. Therecordings can then be transferred via the USB 2.0 port on your computer or laptop. Withits digital technology, the microscope PCE-DHM 10 is very versatile: It is suitable for examining, measuring and photographing the smallest items at home or traveling, school, university, in research and professional applications, e.g. in industrial surface inspection and in hobbies and leisure. Using the included software, pictures and videos can be stored, archived or sentvia e-mail to friends, acquain tances or business partners.

- Aretractable 7.62 cm/ 3" TFT color display
- ► CMOSimage sensor 5.0 Mega pixels
- ▶ ImageResolution: 12 million (interpolated), 9 million (interpolated), 5 million, 3 million, 1.3 million, VGA
- ▶ Shutterspeed: 1 sec to 1/1000 sec.
- ▶ Focusing: 10 ... 30 mm / 0.39 ... 1.2 in
- Button for image storage
- ▶ Button for Digital Zoom (4x)
- ▶ Magnification approximately 20 and 200-fold, 500-fold (based on 5 megapixel resolution)
- Software for scale measurements of distances and surfaces in an enlarged view
- ▶ Capture software for video recording. Resolution forvideo recording: VGA and QVGA
- ▶ Dual Axis 27X & 100X Microscope Lens
- ▶ Lighting: 8 white LEDs
- ▶ PC-independentstorage on MicroSD cardsup to 32 GB
- ► Connection viaUSB 2.0 (USB 1.1 reducedresolution)