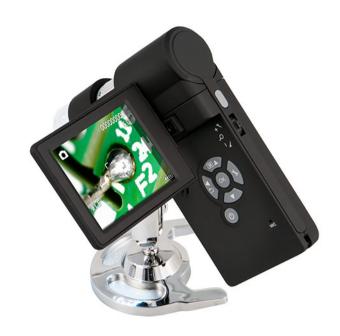

## Camera Microscope PCE-DHM 10 with 500 x zoom and 7.62cm / 3" TFT color display for mobile use

Thanksto the integrated 7.62 cm / 3" TFT color display and Li-Ionbatteries, the microscope PCE-DHM10 can be PC-independent therefore used completely mobile. Being equipped with 8 white LEDs increases the microscope up to a 500-fold size and thus captures eventhe smallest details in image or video. The integrated 5 megapixel camera (12 megapixel interpolated) alsoprovides sharp images of the magnified object. With the zoombutton imagedetails can be enlarged directly on the TFT color monitor and videos can be played. As with a conventional digital camera, images captured by the microscope PCE-DHM 10 are stored directly on a MicroSD memory card. Therecordings can then be transferred via the USB 2.0 port on your computer or laptop. Withits digital technology, the microscope PCE-DHM 10 is very versatile: It is suitable for examining, measuring and photographing the smallest items at home or traveling, school, university, in research and professional applications, e.g. in industrial surface inspection and in hobbies and leisure. Using the included software, pictures and videos can be stored, archived or sentvia e-mail to friends, acquain tances or business partners.

- Aretractable 7.62 cm/ 3" TFT color display
- ► CMOSimage sensor 5.0 Mega pixels
- ▶ ImageResolution: 12 million (interpolated), 9 million (interpolated), 5 million, 3 million, 1.3 million, VGA
- ▶ Shutterspeed: 1 sec to 1/1000 sec.
- ▶ Focusing: 10 ... 30 mm / 0.39 ... 1.2 in
- Button for image storage
- ▶ Button for Digital Zoom (4x)
- ▶ Magnification approximately 20 and 200-fold, 500-fold (based on 5 megapixel resolution)
- Software for scale measurements of distances and surfaces in an enlarged view
- ▶ Capture software for video recording. Resolution forvideo recording: VGA and QVGA
- ▶ Dual Axis 27X & 100X Microscope Lens
- ▶ Lighting: 8 white LEDs
- ▶ PC-independentstorage on MicroSD cardsup to 32 GB
- ► Connection viaUSB 2.0 (USB 1.1 reducedresolution)