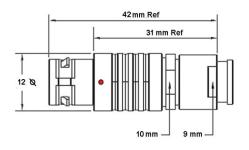

## PSG.1B.306.CLAD72Z

## PUSH-PULL PLUG, 6 PIN CONTACTS, SOLDER, 7.2 MM COLLET, STRAIN RELIEF NUT

| KEY SPECIFICATIONS   |              |
|----------------------|--------------|
| CONNECTOR SERIES     | PSG          |
| CONNECTOR SIZE       | 1B           |
| CONNECTOR GENDER     | MALE         |
| CODING               | G            |
| LOCKING STYLE        | SELF LOCKING |
| ATTACHMENT METHOD    | SOLDER       |
| IP RATING            | IP 50        |
| COLLET SIZE          | 7.2 MM       |
| STANDARD MATE SERIES | FSG          |