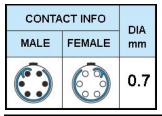

## PUSH-PULL PLUG, 6 PIN CONTACTS, SOLDER, 7.2 MM COLLET, STRAIN RELIEF NUT

| KEY SPECIFICATIONS   |              |
|----------------------|--------------|
| CONNECTOR SERIES     | PSG          |
| CONNECTOR SIZE       | 1B           |
| CONNECTOR GENDER     | MALE         |
| CODING               | G            |
| LOCKING STYLE        | SELF LOCKING |
| ATTACHMENT METHOD    | SOLDER       |
| IP RATING            | IP 50        |
| COLLET SIZE          | 7.2 MM       |
| STANDARD MATE SERIES | FSG          |