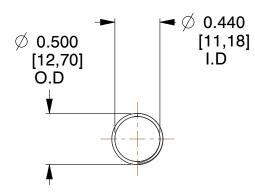

## **NOTES:**

1. Material: Stainless Steel

2. Finish: Glod Irridite

3. Ends: Closed and Ground

4. Total Coils: 10.000

5. Sugg. Max. Deflection: 1.800 (in) 6. Sugg. Max. Load: 2.300 (lbs)

7. All Drawing Dimensions are in Inches [mm]

1.067

SCALE

11772

COMPONENT

**COMPRESSION SPRINGS** 

UNIT

**SPRINGS** 

INCH [mm]