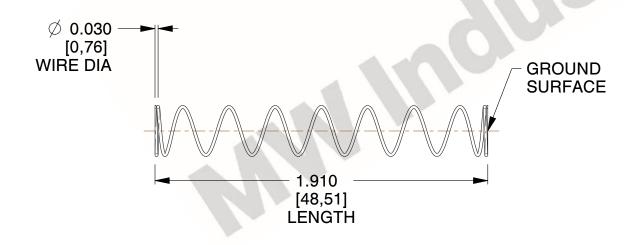

## **NOTES:**

1. Material: Stainless Steel

2. Finish: Glod Irridite

3. Ends: Closed and Ground

4. Total Coils: 10.000

5. Sugg. Max. Deflection: 1.800 (in) 6. Sugg. Max. Load: 2.300 (lbs)

7. All Drawing Dimensions are in Inches [mm]

1.067

SCALE

11772

COMPONENT

**COMPRESSION SPRINGS** 

UNIT

**SPRINGS** 

INCH [mm]