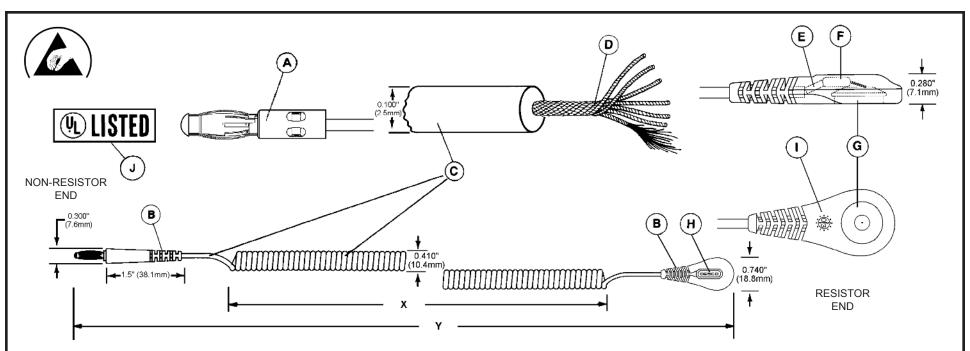

- A. Patented (U.S. Patent 5,951,337) barrel type banana plug with machined contour spring support. Crimped uniformly from 4 sides for maximum strength. Fits industry standard banana jack ≥ 0.157". Will maintain greater than 1 pound disengagement force over the life of the cord.
- B. Thermoplastic elastomer strain relief molded on. Bending Life Test average >1,000,000 cycles per ANSI/ESD S20.20 (Tested per ESD S1.1). Break load average 30 pounds.
- C. Relaxed retraction coil cord produces less tug force on wearer's wrist. Wire insulation black color PVC. Break load average 30 pounds.
- D. Single T-2940 tinsel conductor. Consisting of 7 strands of polyester wrapped with copper. High flex life. Equivalent is 29 gauge (cir mil and/or ohms).

Item

Retracted Length | Retracted Length

Nominal Max

- E. Autosplice brass crimp secures conductors to resistor lead and provides stress relief for resistor.
- F. One megohm ±5%, 1/4 watt, series resistor limits current for operator safety.
- G. Magnetic connection creates a superior connection with wrist band. Maintains 1-5 pound release.
- H. Desco logo molded in compliance with ANSI/ESD S1.1.
- I. Date coded with date of manufacture.
- J. Underwriters Laboratory Listing 90P1C when used with Desco <u>09183</u>, <u>09201</u>, <u>09186</u>, <u>09195</u>, and <u>09197</u> wristbands.

Meets required limits of ANSI/ESD S20.20 and requirements of ANSI/ESD S1.1

|                                     | ^            |                        | INOIIIIIai                    | IVIAX                                                           |                                                                                                                   |  |
|-------------------------------------|--------------|------------------------|-------------------------------|-----------------------------------------------------------------|-------------------------------------------------------------------------------------------------------------------|--|
| <u>09180</u>                        | 12"          | 20"                    | 6'                            | 8.5'                                                            | Unless otherwise noted, tolerance ±10%                                                                            |  |
| A I   09180 12" 20"   09181 24" 32" | 32"          | 12' 17'                |                               | Specifications and procedures subject to change without notice. |                                                                                                                   |  |
| <u>09182</u>                        | 30"          | 38"                    | 15'                           | 22'                                                             |                                                                                                                   |  |
|                                     |              |                        |                               |                                                                 | Jewel <sup>®</sup> MagSnap Coil Cord                                                                              |  |
| DESCO                               |              |                        |                               |                                                                 | DESCO WEST: 3651 WALNUT AVE., CHINO, CA 91710 WEB SITE: Desco.com DRAWING DATE: PHONE (909) 627-8178 DATE: Number |  |
|                                     |              |                        |                               |                                                                 | DESCO EAST: ONE COLGATE WAY, CANTON, MA 02021-1407 NUMBER March   PHONE (781) 821-8370 09180 2013                 |  |
|                                     | <u>09181</u> | 09180 12"<br>09181 24" | 09180 12" 20"   09181 24" 32" | 09180 12" 20" 6'   09181 24" 32" 12'                            | 09180 12" 20" 6' 8.5'   09181 24" 32" 12' 17'                                                                     |  |