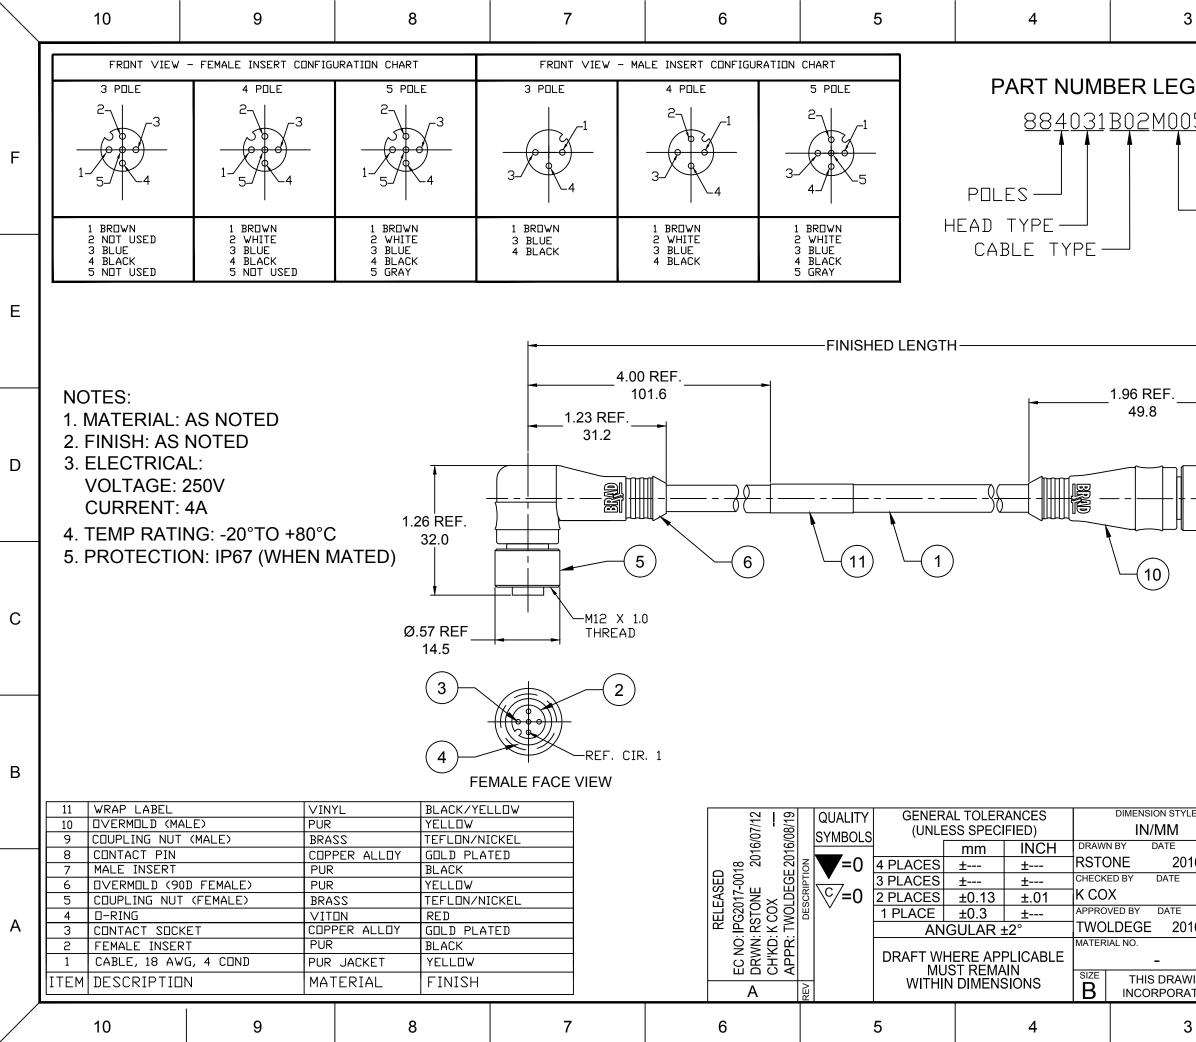

| 3                                                                                                                                                                                                                              | 2                                        | 1           |   |
|--------------------------------------------------------------------------------------------------------------------------------------------------------------------------------------------------------------------------------|------------------------------------------|-------------|---|
| GEND                                                                                                                                                                                                                           | HED LENGTH:                              |             | F |
| M005=<br>M010=                                                                                                                                                                                                                 | = 0.5 METER<br>1 METER<br>10 METER       |             | E |
|                                                                                                                                                                                                                                | M12 X 1.0<br>THREAD<br>Ø.57 REF.<br>14.5 | REF. CIR. 1 | D |
| 9                                                                                                                                                                                                                              | )<br>MALE FA                             | CE VIEW     | С |
| /LE S<br>TITLE                                                                                                                                                                                                                 |                                          |             | В |
| 16/07/12 TITLE M12 CABLE ASSY   MALE STR / FEMALE 90D MALE STR / FEMALE 90D    18AWG PUR HI-FLEX   16/08/19 molex MOLEX INCORPORATED   DOCUMENT NO. SHEET NO.   DOCUMENT NO. SHEET NO.   1000000000000000000000000000000000000 |                                          |             | A |
| 3                                                                                                                                                                                                                              | 2                                        | 1           |   |