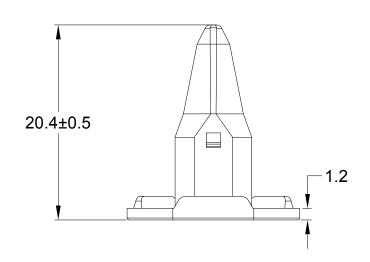

TITLE: S-WEDGELOCK, 3 POSITION, AT SERIES DWG NO: AW3S REV: A4 SH: 1 OF: 1

NOTES: UNLESS OTHERWISE SPECIFIED

1. MATERIAL: THERMOPLASTIC; COLOR: GREEN

2. RoHS COMPLIANT

3. CAVITIES: 3

4. KEYED: N/A

5. USE WITH CONNECTORS AT06-3S\*
(\* = MODIFICATIONS AND/OR COLORS)

6. ALL DIMENSIONS ARE FOR REFERENCE USE ONLY.

|                                                                                                                                 | AW3S       |                                                                                                                                                                                                                                                                      |       |                   |                                                  |            |  |
|---------------------------------------------------------------------------------------------------------------------------------|------------|----------------------------------------------------------------------------------------------------------------------------------------------------------------------------------------------------------------------------------------------------------------------|-------|-------------------|--------------------------------------------------|------------|--|
| QUANTITY                                                                                                                        | PART N     | PART NUMBER                                                                                                                                                                                                                                                          |       | DESCRIPTION       |                                                  |            |  |
|                                                                                                                                 |            | I                                                                                                                                                                                                                                                                    | MAT   | ERI               | ALS LI                                           | ST         |  |
| UNLESS OTHERWISE SPECIFIED  1) All dimensions are in metric(mm). 2) Tolerances are as follows: 1 PL DEC ±0.30   Fractions ±1/64 |            | SIGNATURES DRAWN: JOE                                                                                                                                                                                                                                                |       | DATE A MO IN A IN |                                                  |            |  |
|                                                                                                                                 |            |                                                                                                                                                                                                                                                                      |       | 10/MAY/19         | Amphenol                                         |            |  |
| 2 PL DEC ±0.15<br>3 PL DEC ±0.08                                                                                                | Angles ±1° | CHECKED:                                                                                                                                                                                                                                                             | ORION | 10/MAY/19         | Sine Systems - www.amphenol-sine.com             |            |  |
| 3) Note reference = X  MATERIAL SPECIFICATIONS:                                                                                 |            | ENGINEER:                                                                                                                                                                                                                                                            |       |                   | 44724 Morley Drive<br>Clinton Township, MI 48036 |            |  |
|                                                                                                                                 |            | APPROVAL:                                                                                                                                                                                                                                                            | TOMMY | 10/MAY/19         |                                                  |            |  |
|                                                                                                                                 |            | CUSTOMER:                                                                                                                                                                                                                                                            |       |                   | S-WEDGELOCK, 3 POSITION, AT SERIES               |            |  |
| PROCESS SPECIFICATIONS:                                                                                                         |            | THIS DRAWING IS SUPPLIED FOR INFORMATION ONLY. DESIGN FEATURES, SPECIFICATIONS AND PERFORMANCE DATA SHOWN HEREON ARE THE PROPERTY OF THE AMPHENOL CORPORATION. NO RIGHTS OF REPRODUCTION ARE IMPLIED. ALL DIMENSIONS ARE SUBJECT TO NORMAL MANUFACTURING VARIATIONS. |       | A C-              | DWG NO:                                          | REVIS      |  |
| NEXT ASS'Y:                                                                                                                     |            |                                                                                                                                                                                                                                                                      |       | SCALE: NONE       | SHE                                              | EET 1 OF 1 |  |