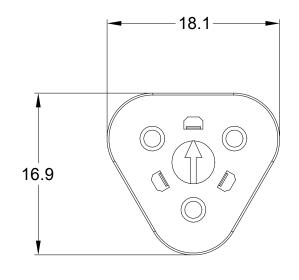

TITLE: S-WEDGELOCK, 3 POSITION, AT SERIES DWG NO: AW3S REV: A4 SH: 1 OF: 1

NOTES: UNLESS OTHERWISE SPECIFIED

1. MATERIAL: THERMOPLASTIC; COLOR: GREEN

2. RoHS COMPLIANT

3. CAVITIES: 3

4. KEYED: N/A

5. USE WITH CONNECTORS AT06-3S\*
(\* = MODIFICATIONS AND/OR COLORS)

6. ALL DIMENSIONS ARE FOR REFERENCE USE ONLY.

|                                                                                                                                 | AW3S       |                                                                                                                                                                                                                                                                      |       |                   |                                                  |            |  |
|---------------------------------------------------------------------------------------------------------------------------------|------------|----------------------------------------------------------------------------------------------------------------------------------------------------------------------------------------------------------------------------------------------------------------------|-------|-------------------|--------------------------------------------------|------------|--|
| QUANTITY                                                                                                                        | PART N     | PART NUMBER                                                                                                                                                                                                                                                          |       | DESCRIPTION       |                                                  |            |  |
|                                                                                                                                 |            | I                                                                                                                                                                                                                                                                    | MAT   | ERI               | ALS LI                                           | ST         |  |
| UNLESS OTHERWISE SPECIFIED  1) All dimensions are in metric(mm). 2) Tolerances are as follows: 1 PL DEC ±0.30   Fractions ±1/64 |            | SIGNATURES DRAWN: JOE                                                                                                                                                                                                                                                |       | DATE A MO IN A IN |                                                  |            |  |
|                                                                                                                                 |            |                                                                                                                                                                                                                                                                      |       | 10/MAY/19         | Amphenol                                         |            |  |
| 2 PL DEC ±0.15<br>3 PL DEC ±0.08                                                                                                | Angles ±1° | CHECKED:                                                                                                                                                                                                                                                             | ORION | 10/MAY/19         | Sine Systems - www.amphenol-sine.com             |            |  |
| 3) Note reference = X  MATERIAL SPECIFICATIONS:                                                                                 |            | ENGINEER:                                                                                                                                                                                                                                                            |       |                   | 44724 Morley Drive<br>Clinton Township, MI 48036 |            |  |
|                                                                                                                                 |            | APPROVAL:                                                                                                                                                                                                                                                            | TOMMY | 10/MAY/19         |                                                  |            |  |
|                                                                                                                                 |            | CUSTOMER:                                                                                                                                                                                                                                                            |       |                   | S-WEDGELOCK, 3 POSITION, AT SERIES               |            |  |
| PROCESS SPECIFICATIONS:                                                                                                         |            | THIS DRAWING IS SUPPLIED FOR INFORMATION ONLY. DESIGN FEATURES, SPECIFICATIONS AND PERFORMANCE DATA SHOWN HEREON ARE THE PROPERTY OF THE AMPHENOL CORPORATION. NO RIGHTS OF REPRODUCTION ARE IMPLIED. ALL DIMENSIONS ARE SUBJECT TO NORMAL MANUFACTURING VARIATIONS. |       | A C-              | DWG NO:                                          | REVIS      |  |
| NEXT ASS'Y:                                                                                                                     |            |                                                                                                                                                                                                                                                                      |       | SCALE: NONE       | SHE                                              | EET 1 OF 1 |  |