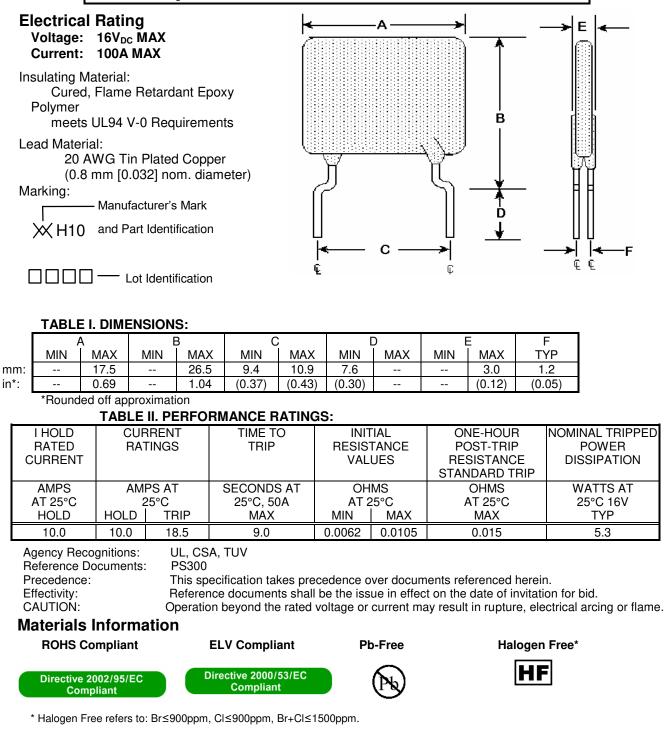

PolySwitch®

**PRODUCT: RHEF1000** 

PTC Devices Overcurrent Protection Device

DOCUMENT: SCD25209 REV LETTER: F REV DATE: JULY 26, 2016 PAGE NO.: 1 OF 2

## Specification Status: Released





## PolySwitch® PTC Devices

**Overcurrent Protection Device** 

## PRODUCT: RHEF1000

DOCUMENT: SCD25209 REV LETTER: F REV DATE: JULY 26, 2016 PAGE NO.: 2 OF 2

Information furnished is believed to be accurate and reliable. However, users should independently evaluate the suitability of and test each product selected for their own applications. Littlefuse products are not designed for, and shall not be used for, any purpose (including, without limitation, military, aerospace, medical, lifesaving, life-sustaining or nuclear facility applications, devices intended for surgical implant into the body, or any other application in which the failure or lack of desired operation of the product may result in personal injury, death, or property damage) other than those expressly set forth in app