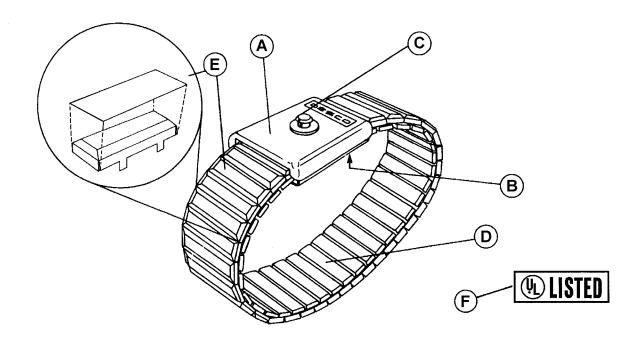

- A. Black ABS plastic cap. Molded with DESCO's name and part number.
- B. 300 series stainless steel backplate (0.015" thick). Manufacturing date code is stamped into stainless steel back plate.

| ITEM         | Description                 | CIRCUMF<br>Min | ERENCE<br>Max | Width | Links<br>Inside | Links<br>Outside |
|--------------|-----------------------------|----------------|---------------|-------|-----------------|------------------|
| 09043        | Band Only, Large            | 7.25"          | 13"           | .630" | 40              | 41               |
| 09044        | Band Only, Medium           | 6.5"           | 12"           | .630" | 36              | 37               |
| <u>09045</u> | Band Only, Small            | 5.5"           | 10"           | .630" | 30              | 31               |
| <u>09086</u> | Band w/6' Coil Cord, Large  | 7.25"          | 13"           | .630" | 40              | 41               |
| <u>09087</u> | Band w/6' Coil Cord, Medium | 6.5"           | 12"           | .630" | 36              | 37               |
| 09088        | Band w/6' Coil Cord, Small  | 5.5"           | 10"           | .630" | 30              | 31               |

- C. 4mm snap stud machined from 300 series stainless steel. Fits to 4mm spring loaded medical type socket. Coil cord disengages from snap with 1-5 lbs. of perpendicular force. Durable, providing long life well beyond that of sheet metal snaps.
- D. Premium metal expansion wrist strap. Inside links are constructed of 300 Series Stainless Steel. Width of links is 0.630".
- E. .002" polyphenylsulfone sheet is laminated to each link before assembly. Provides >5,000 volt RMS insulation per ASTM D149. Will not flake or peel.
- F. Underwriters' Laboratory listed 90P1C.