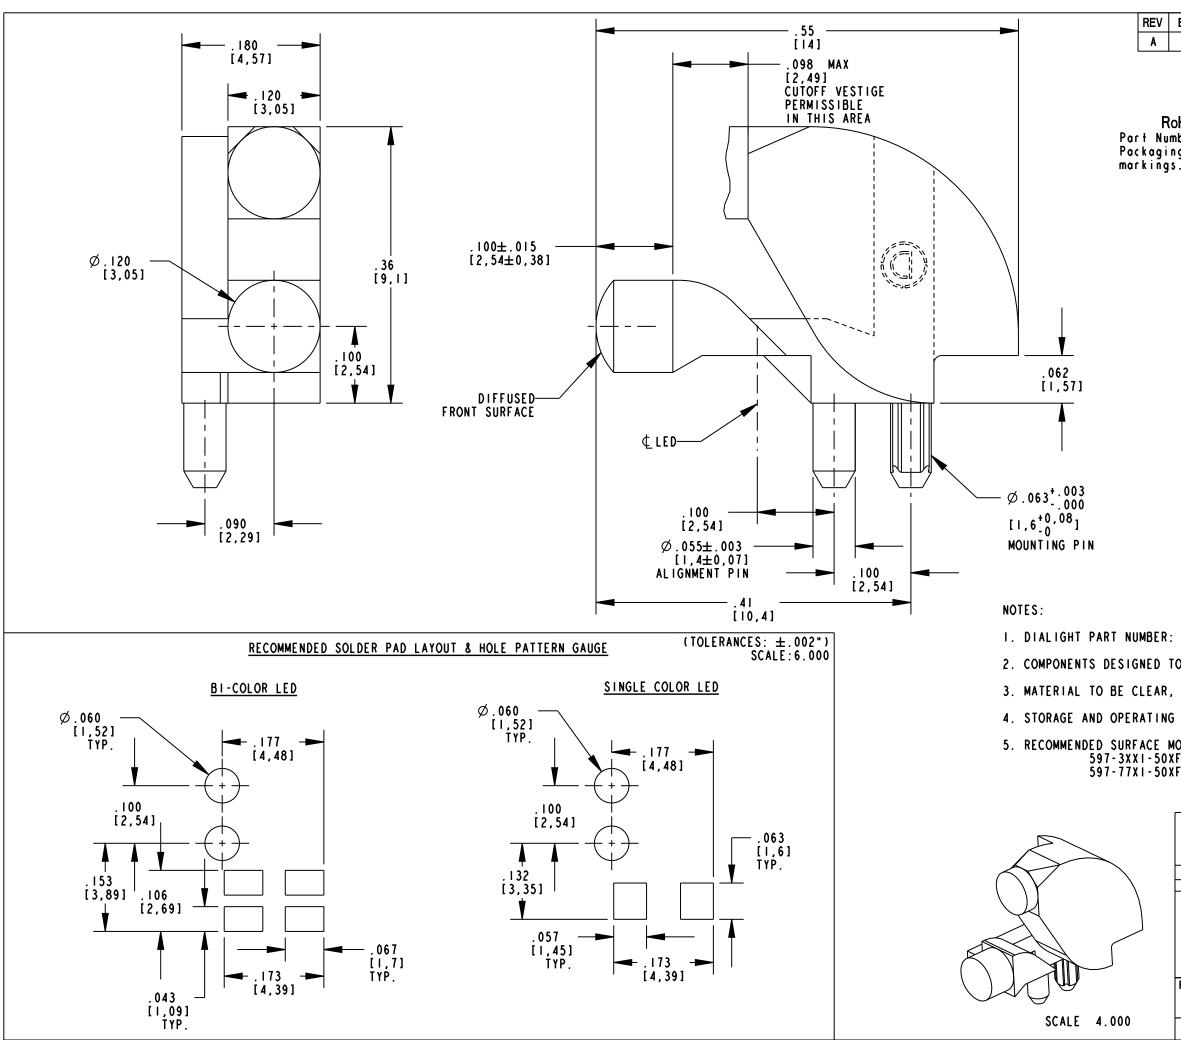

|                                                                                                                     |                                                |                                         | r            | r      |        |                      |
|---------------------------------------------------------------------------------------------------------------------|------------------------------------------------|-----------------------------------------|--------------|--------|--------|----------------------|
| ECN NO                                                                                                              | F                                              | REVISIONS                               | DRN          | CKD    | APP    | DATE                 |
|                                                                                                                     | NEV                                            | N RELEASE                               | AJF          | KLJ    | NO     | 10-28-10             |
|                                                                                                                     |                                                |                                         |              |        |        |                      |
|                                                                                                                     |                                                |                                         |              |        |        |                      |
|                                                                                                                     |                                                |                                         |              |        |        |                      |
|                                                                                                                     |                                                |                                         |              |        |        |                      |
| oHS COMPLIANT 515-1061-801F                                                                                         |                                                |                                         |              |        |        |                      |
|                                                                                                                     |                                                |                                         |              |        |        |                      |
| mbers with the "F" suffix ending are RoHS Compliant,<br>ng is marked with "RoHS Compliant" label or equivalent      |                                                |                                         |              |        |        |                      |
| ng is mai<br>s.                                                                                                     | rkeçi witni i                                  | tons compilant i                        | abei         | or e   | quiv   | alent                |
| э.                                                                                                                  |                                                |                                         |              |        |        |                      |
|                                                                                                                     |                                                |                                         |              |        |        |                      |
|                                                                                                                     |                                                |                                         |              |        |        |                      |
|                                                                                                                     |                                                |                                         |              |        |        |                      |
|                                                                                                                     |                                                |                                         |              |        |        |                      |
|                                                                                                                     |                                                |                                         |              |        |        |                      |
|                                                                                                                     |                                                |                                         |              |        |        |                      |
|                                                                                                                     |                                                |                                         |              |        |        |                      |
|                                                                                                                     |                                                |                                         |              |        |        |                      |
|                                                                                                                     |                                                |                                         |              |        |        |                      |
|                                                                                                                     |                                                |                                         |              |        |        |                      |
|                                                                                                                     |                                                |                                         |              |        |        |                      |
|                                                                                                                     |                                                |                                         |              |        |        |                      |
|                                                                                                                     |                                                |                                         |              |        |        |                      |
|                                                                                                                     |                                                |                                         |              |        |        |                      |
|                                                                                                                     |                                                |                                         |              |        |        |                      |
|                                                                                                                     |                                                |                                         |              |        |        |                      |
|                                                                                                                     |                                                |                                         |              |        |        |                      |
|                                                                                                                     |                                                |                                         |              |        |        |                      |
|                                                                                                                     |                                                |                                         |              |        |        |                      |
|                                                                                                                     |                                                |                                         |              |        |        |                      |
|                                                                                                                     |                                                |                                         |              |        |        |                      |
|                                                                                                                     |                                                |                                         |              |        |        |                      |
|                                                                                                                     |                                                |                                         |              |        |        |                      |
|                                                                                                                     |                                                |                                         |              |        |        |                      |
|                                                                                                                     |                                                |                                         |              |        |        |                      |
|                                                                                                                     |                                                |                                         |              |        |        |                      |
|                                                                                                                     |                                                |                                         |              |        |        |                      |
|                                                                                                                     |                                                |                                         |              |        |        |                      |
|                                                                                                                     |                                                |                                         |              |        |        |                      |
|                                                                                                                     |                                                |                                         |              |        |        |                      |
| : 515-106                                                                                                           | 51-801F,                                       |                                         |              |        |        |                      |
| TO BE PRESSED INTO PCB.                                                                                             |                                                |                                         |              |        |        |                      |
| IO DE PRE                                                                                                           | SSED INTO P                                    | νD.                                     |              |        |        |                      |
| , TRANSMISSIVE POLYCARBONATE (UL 94V-0 FLAMMABILITY),                                                               |                                                |                                         |              |        |        |                      |
| , INANOMISSIVE FULICANDUNATE (UL 94V-U FLAMMADILITY).                                                               |                                                |                                         |              |        |        |                      |
| G TEMPERATURE: -30 TO +100°C.                                                                                       |                                                |                                         |              |        |        |                      |
|                                                                                                                     |                                                |                                         |              |        |        |                      |
| MOUNT LEDS DIALIGHT PART NUMBERS:                                                                                   |                                                |                                         |              |        |        |                      |
| (F (SINGLE COLOR)                                                                                                   |                                                |                                         |              |        |        |                      |
| (F (BI-COLOR)                                                                                                       |                                                |                                         |              |        |        |                      |
|                                                                                                                     |                                                |                                         |              |        |        |                      |
|                                                                                                                     |                                                |                                         |              |        |        |                      |
|                                                                                                                     |                                                | THE CONTENTS HEREIN                     |              |        |        |                      |
| THE SOLE PROPERTY OF DIALIGHT, REPRODUCTION OF THIS DRAWING<br>OR CONSTRUCTION OF ANY PARTS WITHIN THIS DRAWING ARE |                                                |                                         |              |        |        |                      |
| F                                                                                                                   | ORBIDDEN WITH                                  | OUT THE WRITTEN CONS                    | SENT O       |        | LIGH   |                      |
|                                                                                                                     | E: 8.000                                       | DRAWING NUMBER                          |              | 2      |        | REV                  |
|                                                                                                                     | IN; INCHES (MM)                                |                                         | , <b>7</b> r |        |        | _                    |
| TOLERANCES                                                                                                          | :                                              | C-178                                   | 515          |        |        | A                    |
| UNLESS OTH                                                                                                          | RWISE SPECIFIED                                |                                         |              |        |        |                      |
| FRACTIONS:                                                                                                          |                                                |                                         |              |        |        |                      |
|                                                                                                                     | .XX): ±.02<br>.XXX): ±.015                     | BI-LEVEL                                | . LIG        | ні Р   | IPF    |                      |
| DECIMALS (                                                                                                          | ,, <b></b> , <b>//</b>                         | MATERIAL                                |              |        |        |                      |
| ANGLES: ±                                                                                                           | l°                                             |                                         |              |        |        |                      |
| FINISH:                                                                                                             |                                                | Dialiala                                | Ľ .          |        |        |                      |
|                                                                                                                     |                                                | Dialigh                                 | [] _ []      | SOI RO |        | 34 SOUTH<br>NJ 07727 |
| ESCM                                                                                                                | 02220                                          | 000000000000000000000000000000000000000 |              |        | , ALL, |                      |
| I ESTM                                                                                                              | <i>~ / / / / / / / / / / / / / / / / / / /</i> |                                         |              |        |        |                      |