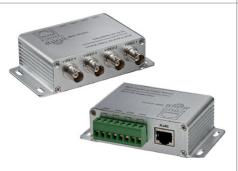

**TRB-4BNCSTRJ45**Transceiver Box,
4 BNC Jacks to Screw
Terminal or RJ45

**TRB-8BNCVPPT**Transceiver Box,
8 Position with pigtails

**TRB-RGBPTA**Transceiver Box, 3 RCA plugs (RGB) with pigtails and 1 RCA to RJ45