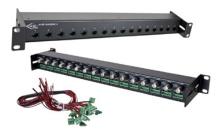

**GEM-QUAD4x4TM**Quad Processor, Color, with Looping

**GLI-BNCPJPT-1**Ground Loop Isolator, BNC
Male to BNC Female with
pigtail

**H16P-RJ45BNC-2**CCTV Balun Hub, 16 Position BNC to RJ45 Female with Power pigtails