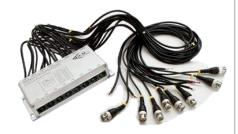

**GEM-QUAD4x4TM**Quad Processor, Color, with Looping

**GLI-BNCPJPT-1**Ground Loop Isolator, BNC
Male to BNC Female with
pigtail

**H16P-RJ45BNC-2**CCTV Balun Hub, 16 Position BNC to RJ45 Female with Power pigtails