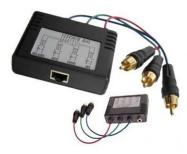

**TRB-4BNCSTRJ45**Transceiver Box,
4 BNC Jacks to Screw
Terminal or RJ45

**TRB-8BNCVPPT**Transceiver Box,
8 Position with pigtails

**TRB-RGBPTA**Transceiver Box, 3 RCA plugs (RGB) with pigtails and 1 RCA to RJ45