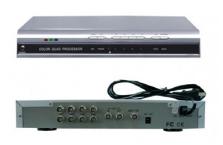

**GEM-QUAD4x4TM**Quad Processor, Color, with Looping

**GLI-BNCPJPT-1**Ground Loop Isolator, BNC
Male to BNC Female with
pigtail

**H16P-RJ45BNC-2**CCTV Balun Hub, 16 Position BNC to RJ45 Female with Power pigtails