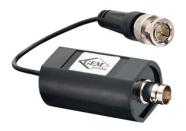

**GEM-QUAD4x4TM**Quad Processor, Color, with Looping

**GLI-BNCPJPT-1**Ground Loop Isolator, BNC
Male to BNC Female with
pigtail

**H16P-RJ45BNC-2**CCTV Balun Hub, 16 Position BNC to RJ45 Female with Power pigtails