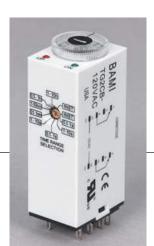

# **Multi-Range Timer and Sockets**

# **TGM**

#### **TGM 2C B** - 120VAC

#### **BAMI Model** TGM -