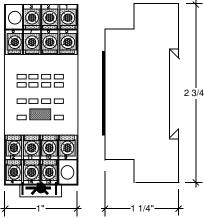

0Hz

24, 48 & 110VDC

Power Consumption:

1.9VA @ 110VAC

2.1VA @ 220VAC

1.1W @ 24VDC

#### **Contact Ratings**

3 Amps @ 30VDC/240VAC

General Purpose 1 Amps @ 120 VAC Inductive (CosØ=.35) 1/4HP @ 240VAC Motor

## **Ordering Information**

#### **TGM 2C B** - 120VAC

#### **BAMI Model** TGM -

#### **Contact Form**

2C - Double Pole -**Double Throw** 4C - Four Pole **Double Throw** 

#### **Termination**

B - Blade -

C - Circuit Board

## Coil Voltage

24VAC **120VAC** 

240VAC

24VDC

48VDC

110VDC



## **Environmental**

**Temperature Rating:** 

-10°C to 40°C

Life:

Mechanical:

50,000,000 Operations

Electrical:

600,000 Operations

# Socket

## **Specifications**

Current Rating: 5 Amps Voltage Rating: 250VAC Mounting: DIN or Surface

#### **Connections**



#### **Dimensions**





#### **Ordering Information**

**SG** - 14 **BAMI Model** SG -

**B** - Blade C - Circuit Board

**Number of Terminals 14** - 14 Terminals -

**Termination**