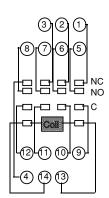

24, 120 & 240VAC, 50/60Hz

24, 48 & 110VDC

Power Consumption:

1.9VA @ 110VAC

2.1VA @ 220VAC

1.1W @ 24VDC

#### **Contact Ratings**

3 Amps @ 30VDC/240VAC

General Purpose 1 Amps @ 120 VAC Inductive (CosØ=.35) 1/4HP @ 240VAC Motor

## **Ordering Information**

#### **TGM 2C B** - 120VAC

#### **BAMI Model** TGM -

#### **Contact Form**

2C - Double Pole -**Double Throw** 4C - Four Pole **Double Throw** 

#### **Termination**

B - Blade -

C - Circuit Board

## Coil Voltage

24VAC **120VAC** 

240VAC

24VDC

48VDC

110VDC



## **Environmental**

**Temperature Rating:** 

-10°C to 40°C

Life:

Mechanical:

50,000,000 Operations

Electrical:

600,000 Operations

# Socket

## **Specifications**

Current Rating: 5 Amps Voltage Rating: 250VAC Mounting: DIN or Surface

#### **Connections**



#### **Dimensions**





#### **Ordering Information**

**SG** - 14 **BAMI Model** SG -

**B** - Blade C - Circuit Board

**Number of Terminals 14** - 14 Terminals -

**Termination**