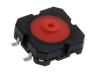

### Features/Benefits

- Construction with standard dimension 12x12 mm overall size
- Gold plating contacts
- SMT termination design
- Unique click & a sealed contact system
- 360 gf, 680 gf & 970 gf versions

5

FUNCTION: Momentary action CONTACT ARRANGEMENT: 1 make contact = SPST NO TERMINALS: Gold plating, G type for SMT and THT for manual soldering