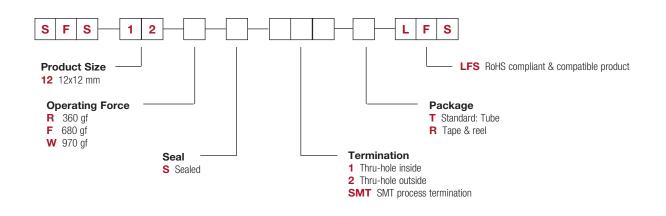

# How To Order

Our easy build-a-switch concept allows you to mix and match options to create the switch you need. To order, select desired option from each category and place it in the appropriate box.