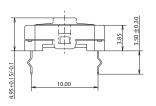

# **SFS Series** Mid-Travel, Soft Sound Tact Switch

4.95+0.15/-0.10

NEW

# SFS12XSSMTX LFS

\_\_\_\_\_jj

٦ آر

NEW

**C**&K

Dimensions are shown: mm