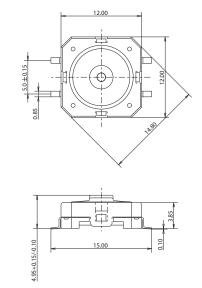

# **SFS Series** Mid-Travel, Soft Sound Tact Switch

4.95+0.15/-0.10

NEW

# SFS12XS2T LFS

Ë

12.50

3.85