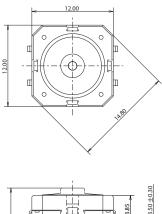

### For any part number different from those listed above, please consult your local representative.

Specifications and dimensions subject to change

First Angle Projection Dimensions are shown: mm

# SFS12XS2T LFS

Ë

12.50

3.85