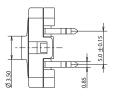

RATING TEMPERATURE: -40°C to +90°C STORAGE TEMPERATURE: -40°C to +80°C

### Process

SOLDERING: This component is suited to the following methods: Infrared Reflow Soldering in accordance with IEC61760-1

### Packaging

700 pieces per reel 58 pieces per tube

# How To Order

Our easy build-a-switch concept allows you to mix and match options to create the switch you need. To order, select desired option from each category and place it in the appropriate box.

### For any part number different from those listed above, please consult your local representative.





Specifications and dimensions subject to change

First Angle Projection Dimensions are shown: mm

# **SFS Series** Mid-Travel, Soft Sound Tact Switch

4.95+0.15/-0.10

NEW

# SFS12XS2T LFS



Ë

12.50

3.85





# SFS12XS1T LFS





8





# SFS12XSSMTX LFS





\_\_\_\_\_jj



٦ آر



NEW



**C**&K

Dimensions are shown: mm