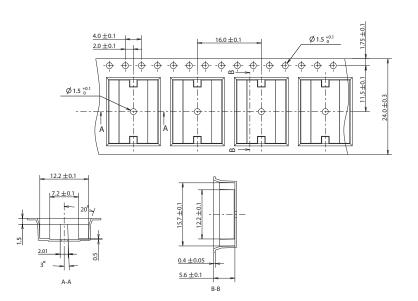

: -40°C to +80°C

### Process

SOLDERING: This component is suited to the following methods: Infrared Reflow Soldering in accordance with IEC61760-1

### Packaging

700 pieces per reel 58 pieces per tube

# How To Order

Our easy build-a-switch concept allows you to mix and match options to create the switch you need. To order, select desired option from each category and place it in the appropriate box.

### For any part number different from those listed above, please consult your local representative.





Specifications and dimensions subject to change

First Angle Projection Dimensions are shown: mm

# **SFS Series** Mid-Travel, Soft Sound Tact Switch

4.95+0.15/-0.10

NEW

# SFS12XS2T LFS



Ë

12.50

3.85





# SFS12XS1T LFS





8





# SFS12XSSMTX LFS





\_\_\_\_\_jj



٦ آر



NEW



**C**&K

Dimensions are shown: mm