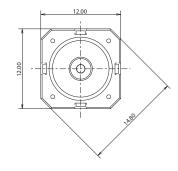

### Features/Benefits

- Construction with standard dimension 12x12 mm overall size
- Gold plating contacts
- SMT termination design
- Unique click & a sealed contact system
- 360 gf, 680 gf & 970 gf versions

### For any part number different from those listed above, please consult your local representative.

Specifications and dimensions subject to change

First Angle Projection Dimensions are shown: mm