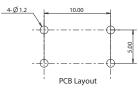

TEMPERATURE: -40°C to +90°C STORAGE TEMPERATURE: -40°C to +80°C

### Process

SOLDERING: This component is suited to the following methods: Infrared Reflow Soldering in accordance with IEC61760-1

### Packaging

700 pieces per reel 58 pieces per tube

# How To Order

Our easy build-a-switch concept allows you to mix and match options to create the switch you need. To order, select desired option from each category and place it in the appropriate box.

### For any part number different from those listed above, please consult your local representative.





Specifications and dimensions subject to change

First Angle Projection Dimensions are shown: mm

# **SFS Series** Mid-Travel, Soft Sound Tact Switch

4.95+0.15/-0.10

NEW

# SFS12XS2T LFS



Ë

12.50

3.85





# SFS12XS1T LFS





8





# SFS12XSSMTX LFS





\_\_\_\_\_jj



٦ آر



NEW



**C**&K

Dimensions are shown: mm