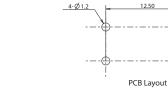

## Environmental

OPERATING TEMPERATURE: -40°C to +90°C STORAGE TEMPERATURE: -40°C to +80°C

### Process

SOLDERING: This component is suited to the following methods: Infrared Reflow Soldering in accordance with IEC61760-1

### Packaging

700 pieces per reel 58 pieces per tube

# How To Order

Our easy build-a-switch concept allows you to mix and match options to create the switch you need. To order, select desired option from each category and place it in the appropriate box.

### For any part number different from those listed above, please consult your local representative.





Specifications and dimensions subject to change

First Angle Projection Dimensions are shown: mm

# **SFS Series** Mid-Travel, Soft Sound Tact Switch

4.95+0.15/-0.10

NEW

# SFS12XS2T LFS



Ë

12.50

3.85





# SFS12XS1T LFS





8





# SFS12XSSMTX LFS





\_\_\_\_\_jj



٦ آر



NEW



**C**&K

Dimensions are shown: mm