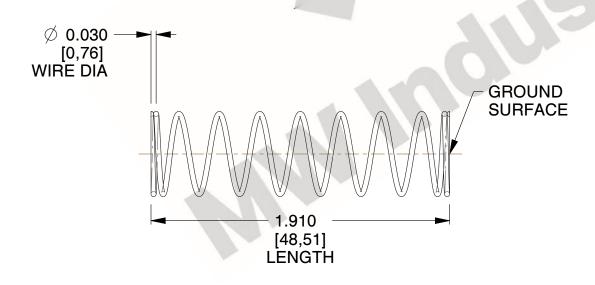

## **NOTES:**

Material : Spring Steel
 Finish : Glod Irridite

3. Ends: Closed and Ground

4. Total Coils: 10.000

Sugg. Max. Deflection: 0.420 (in)
 Sugg. Max. Load: 2.300 (lbs)

7. All Drawing Dimensions are in Inches [mm]