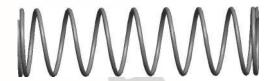

## **NOTES:**

Material : Spring Steel
 Finish : Glod Irridite

3. Ends: Closed and Ground

4. Total Coils: 10.000

Sugg. Max. Deflection: 0.420 (in)
 Sugg. Max. Load: 2.300 (lbs)

7. All Drawing Dimensions are in Inches [mm]