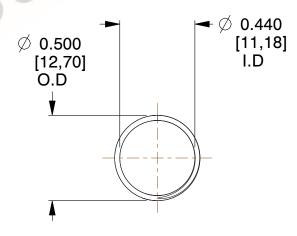

## **NOTES:**

Material : Spring Steel
 Finish : Glod Irridite

3. Ends: Closed and Ground

4. Total Coils: 10.000

Sugg. Max. Deflection: 0.420 (in)
 Sugg. Max. Load: 2.300 (lbs)

7. All Drawing Dimensions are in Inches [mm]