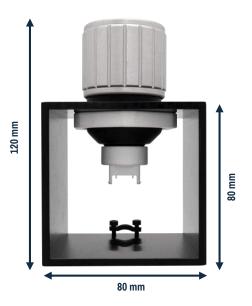

# **Dimensions**

#### **Eval Kit HAPTICORE 34-P001X3**

Recommended panel thickness: 4,5 mm