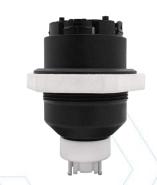

#### Removing the HAPTICORE 34 from its stand

The Eval Kit HAPTICORE 34-P001X3 comes in a pre-assembled test kit consisting of the actuator, cover, and stand. The HAPTICORE 34 can easily be removed from its stand by unscrewing the plastic nut holding the HAPTICORE 34 in place.

#### Removing the cover of the HAPTICORE 34

The cover of the Eval Kit HAPTICORE 34-P001X3 is removable and can be replaced with the cover you are looking to use for your product. To remove the cover, firmly pull on the cover. This is easiest when the HAPTICORE 34 is still mounted in its stand, as the stand provides you with a firm grip.