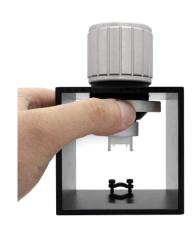

#### Removing the cover of the HAPTICORE 34

The cover of the Eval Kit HAPTICORE 34-P001X3 is removable and can be replaced with the cover you are looking to use for your product. To remove the cover, firmly pull on the cover. This is easiest when the HAPTICORE 34 is still mounted in its stand, as the stand provides you with a firm grip.