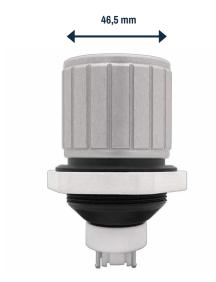

# **Dimensions**

#### **Eval Kit HAPTICORE 34-P001X3**

Recommended panel thickness: 4,5 mm