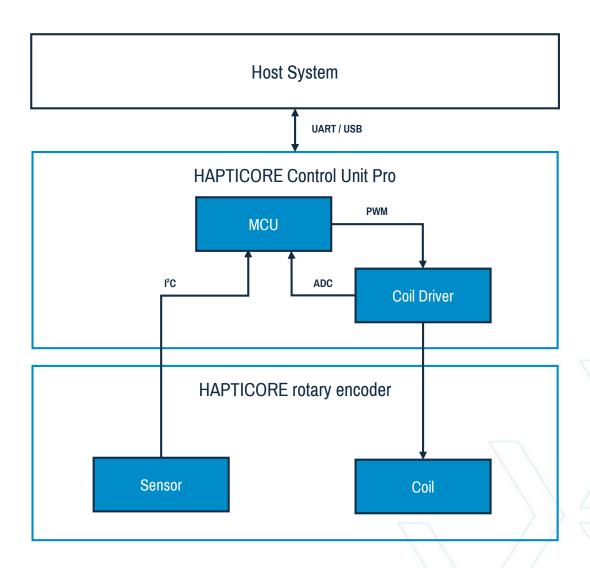

# System configuration

HAPTICORE Eval Kits are your entry to our world of programmable haptic feedback and to help you build your first prototype. To make this process as easy as possible the Eval Kits are designed to work with the HAPTICORE Control Unit to let you connect your Eval Kit to your computer as well as integrate them into your protype.

The diagram below shows the system configuration and communication setup for your Eval Kit.

Please note that the HAPTICORE Control Unit Pro will not be required for the integration into your serial product.