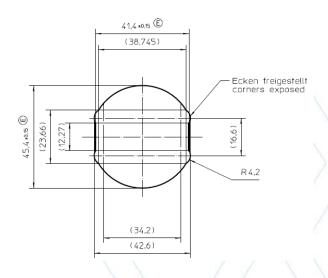

# **Dimensions**

#### **Eval Kit HAPTICORE 34-P001X3**

Recommended panel thickness: 4,5 mm