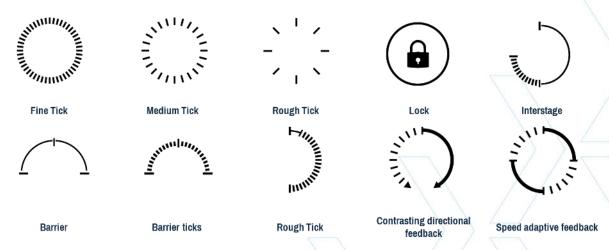

#### Explore unlimited haptic patterns – it is only a matter of software

With our fully programmable technology, any haptic feedback pattern can be created for a more intuitive and tailored user experience. The number and strength of ticks per rotation as well as the rotation angles and rotation resistance can be customized and combined to your needs. But the HAPTICORE can not only adapt its haptic feedback pattern. Also, the feel of every haptic sensation can be adjusted via software. Here are only a few examples of haptic feedback patterns: