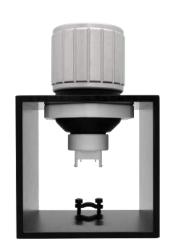

#### JOIN THE HAPTIC REVOLUTION

The **Eval Kit HAPTICORE 34-P001X3** is your entrance into the world of adaptive haptic technologies by XeelTech. Designed to evaluate the performance of our HAPTICORE technology, both within our test environment and your prototype.

#### **Hardware**

HAPTICORE 34-P001X3 with removable cover

Stand (HAPTICORE pre-mounted but removable)

HAPTICORE connection cable

Does **NOT** include HAPTICORE Control Unit Pro (required to operate Eval Kits)

#### Removing the HAPTICORE 34 from its stand

The Eval Kit HAPTICORE 34-P001X3 comes in a pre-assembled test kit consisting of the actuator, cover, and stand. The HAPTICORE 34 can easily be removed from its stand by unscrewing the plastic nut holding the HAPTICORE 34 in place.