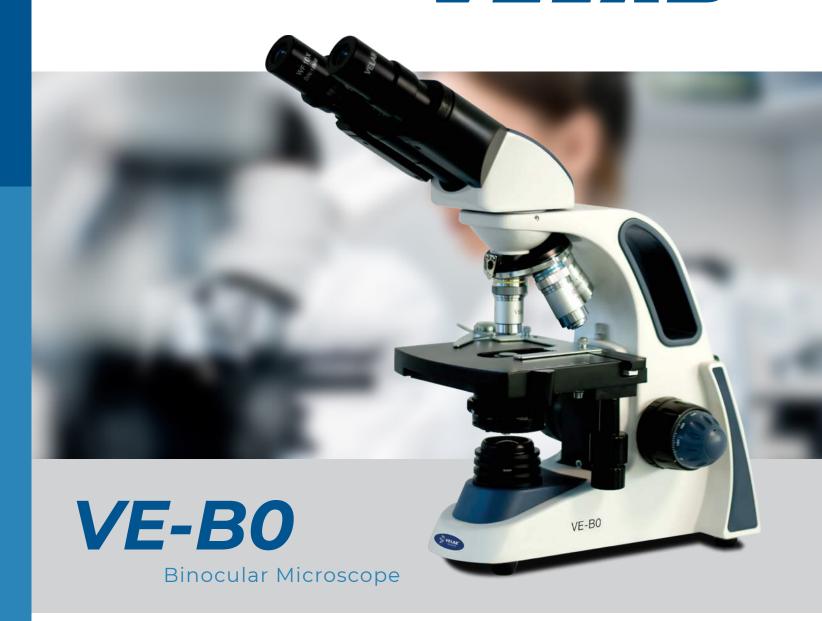

# VE-BO

# Binocular Microscope

The ideal microscope for all kinds of basic and advanced techniques. The VE-B0 complies with the necessary characteristics for routine work in clinical laboratories.

Ideal for observing samples in areas such as histology, biomedicine and biotechnology.