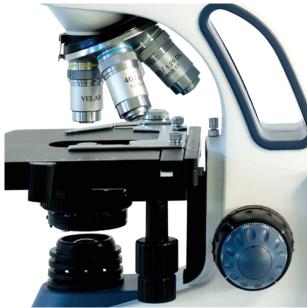

#### **OBJECTIVES**

4X, 10X, 40X (S) and 100X (S) (oil), achromatic optics, metallic finish, anti-slip grip and color ring for easy identification.

#### **STAGE**

Two-layer stage, with X-Y coaxial movement, 5.11" x 5.11", vernier, millimeter scale, clamp and height adjustment with stop.

#### **CONDENSER**

Abbe, N.A. 1.25 with height adjustment screw.

#### **DIAPHRAGM**

Iris with filter holder.