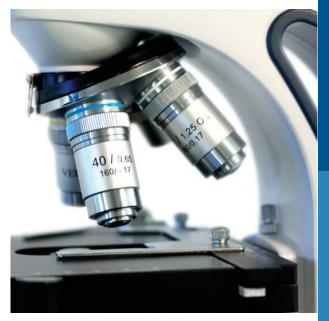

#### **NOSEPIECE**

Quadruple nosepiece with click-stops.

#### **OBJECTIVES**

4X, 10X, 40X (S) and 100X (S) (oil), achromatic optics, metallic finish, anti-slip grip and color ring for easy identification.