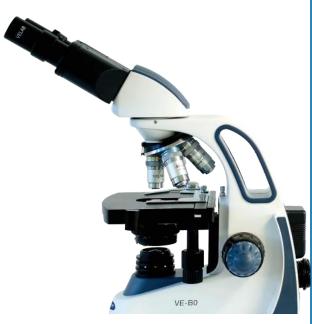

# Binocular Microscope

The ideal microscope for all kinds of basic and advanced techniques. The VE-B0 complies with the necessary characteristics for routine work in clinical laboratories.

Ideal for observing samples in areas such as histology, biomedicine and biotechnology.

#### HEAD

Binocular Siedentopf type, 45° inclined head, 360° rotatable. Interpupillary distance adjustment between 48 - 75 mm / 1.88" - 2.95"

#### **STAND**

Stative, robust and reinforced with epoxy paint finish

#### **FOCUSING**

Coarse and fine anti-slip control knob with tension adjustment.