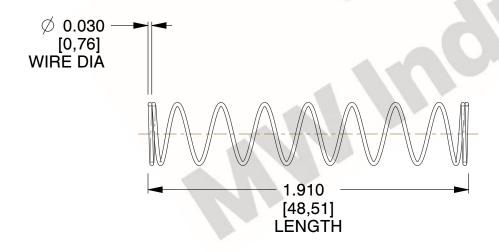

## **NOTES:**

1. Material : Spring Steel 2. Finish : Glod Irridite

3. Ends: Closed

4. Total Coils: 10.000

5. Sugg. Max. Deflection : 1.600 (in)6. Sugg. Max. Load : 2.300 (lbs)

7. All Drawing Dimensions are in Inches [mm]