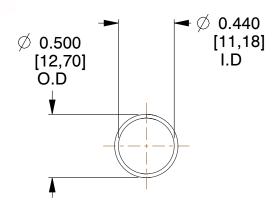

## **NOTES:**

1. Material : Spring Steel 2. Finish : Glod Irridite

3. Ends: Closed

4. Total Coils: 10.000

5. Sugg. Max. Deflection : 1.600 (in)6. Sugg. Max. Load : 2.300 (lbs)

7. All Drawing Dimensions are in Inches [mm]