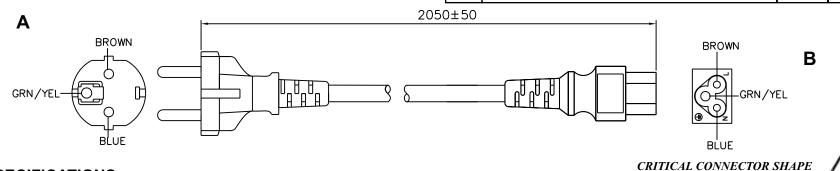

## **GENERAL SPECIFICATIONS:**

RATING: 2.5A / 250V AC

CABLE TYPE / SIZE: H05VV-F, 3 x 0.75 mm<sup>2</sup>

TEMPERATURE RATING: 70° C

CONDUCTOR COLORS: BROWN / BLUE/ GREEN-YELLOW

CABLE JACKET COLOR: BLACK

OVERALL LENGTH (L):  $2050 \pm 50$  MM CABLE OUTER DIAMETER:  $6.8 \pm 0.1$  mm END 'A' PLUG; CEE 7/7 END 'B' IEC-320 / C5

APPROVALS PLUG: VDE, N, S, D, FI, KEMA, UTE, CEBEC, OVE, IMQ APPROVALS CABLE: VDE, N, S, D, FI, KEMA, SEV, CEBEC, OVE,

APPROVALS CONNECTOR: VDE, N, S, D, FI, KEMA, UTE, CEBEC, OVE, IMQ, ASEV

## NOTES:

1. CORD, PLUG AND CONNECTOR MUST BE MARKED WITH APPROVAL SYMBOLS OR FILE NUMBER(S).