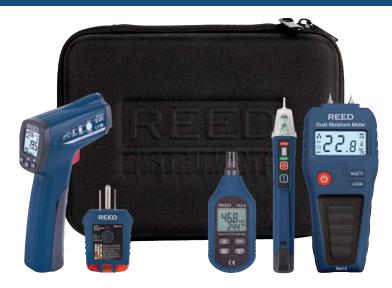

#### Model R2300 Infrared Thermometer

- Built-in laser pointer identifies target area
- User selectable °F or °C
- 12:1 distance to spot size ratio
- Digitally adjustable emissivity
- Max and Min readings
- Backlit display
- High and low alarms
- · Low battery indication and auto shut off
- Includes battery

## Model R6018 Dual Moisture Meter

- Pin and Pinless functions detect moisture in wood and building materials (sheet rock, cardboard, plaster, concrete and mortar)
- Pinless measurement depth up to 1" (25mm)
- · Classifies moisture status as: low, medium and high
- Audible alert and Data Hold functions
- Built-in measurement verification and battery check
- · Low battery indicator and auto shut-off
- Replaceable pins
- Includes pins, protective cap and battery

### Model R5210 Receptacle Tester with GFCI

- · Compact design
- Detects most common 3-wire receptacle issues
- · LED indicators identify 5 wiring faults
- Status indicator chart
- GFCI trip test

### Model R1910 Compact Temperature & Humidity Meter

- Measures ambient temperature and relative humidity
- Designed for one-handed operation
- Backlit dual LCD display
- User selectable °F/°C
- Max. min and data hold functions
- · Low battery indicator and auto shut off
- Includes batteries

#### Model R5110 Non-Contact Voltage Detector with Flashlight

- Suitable for receptacles or against insulated wire
- Double insulated housing for increased safety
- · Audible (buzzer) and visual (LED) indicators
- · Built-in flashlight
- Pocket clip
- Auto shut off
- Cat. IV 1000V safety rating
- Includes batteries

#### Model R9940 Hard Shell Carrying Case

- Hard outer shell protects items
- · Accommodates small to medium sized instruments
- Built-in compartment stores instrument accessories
- Soft interior lining
- External dimensions: 8.75 x 6.5 x 2.25" (222.25 x 165.10 x 57.15mm)