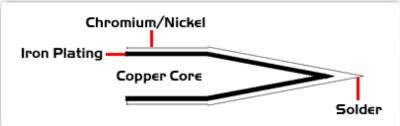

## Material Composition

Easy Braid Co. tip cartridges will typically idle within a temperature range of +/-1.1°C. However, there is variation in idle temperature across tip geometries within an individual temperature series. Easy Braid Co. offers a wide variety of tip geometries from 0.25mm fine point tip to 5mm chisel. The length and geometry of a tip will have an influence on the tip idle temperature. To accurately measure idle temperature it will depend greatly on the measurement method,