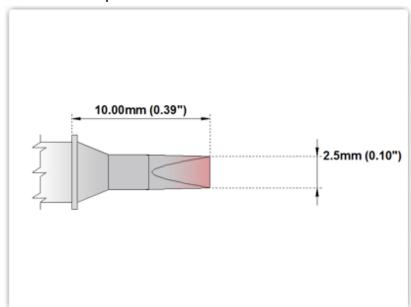

## **Technical Specifications**

EPM75CH175

Chisel 30° 2.5mm (0.10")

Tip Style: Chisel 30°
Tip Width: 2.50mm (0.10")
Tip Length: 10.00mm (0.39")

75 Type Cartridge<sup>1</sup>: 350°C - 398°C

RoHS Compliant<sup>2</sup> / Lead Free: YES