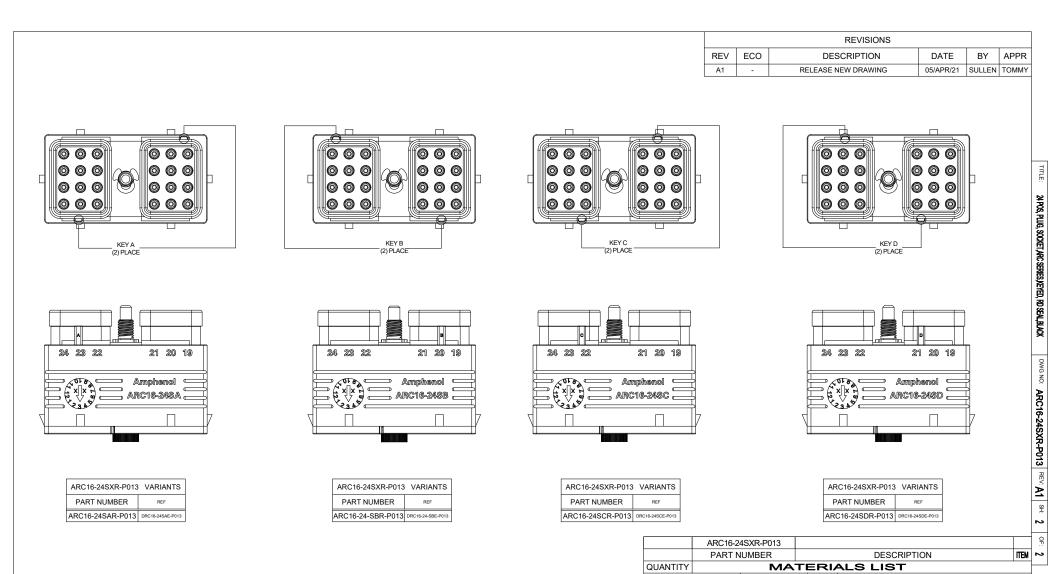

## 5. SEE SHEET 2 FOR OTHER KEY ARRANGEMENTS

6CONTACT SIZE AND REAR SEAL WIRE RANGE:

| CONTACT | MIN. INSUL           | MAX. INSUL | TYPICAL                                     |  |
|---------|----------------------|------------|---------------------------------------------|--|
| SIZE    | O.D.                 | O.D.       | WIRE RANGE                                  |  |
| 16      | 1.35 mm<br>(.053 in) |            | 14 - 20 AWG<br>(2.0 - 0.5 mm <sup>2</sup> ) |  |

7. PLUG IS SUPPLIED WITH DUST CAP

/8. MATING TORQUE REQUIREMENT: 25 - 28 IN-LB [ 2.82 - 3.16 Nm ]

9. ALL DIMENSIONS ARE FOR REFERENCE USE ONLY

|                                                |             |             |                                                                                                                                                                                                                                                                                                                                                                                                                                                                                                                                                                                                                                                                                                                                                                                                                                                                                                                                                                                                                                                                                                                                                                                                                                                                                                                                                                                                                                                                                                                                                                                                                                                                                                                                                                                                                                                                                                                                                                                                                                                                                                                                |             |                                  |                   |                 |                |           | ╌ |
|------------------------------------------------|-------------|-------------|--------------------------------------------------------------------------------------------------------------------------------------------------------------------------------------------------------------------------------------------------------------------------------------------------------------------------------------------------------------------------------------------------------------------------------------------------------------------------------------------------------------------------------------------------------------------------------------------------------------------------------------------------------------------------------------------------------------------------------------------------------------------------------------------------------------------------------------------------------------------------------------------------------------------------------------------------------------------------------------------------------------------------------------------------------------------------------------------------------------------------------------------------------------------------------------------------------------------------------------------------------------------------------------------------------------------------------------------------------------------------------------------------------------------------------------------------------------------------------------------------------------------------------------------------------------------------------------------------------------------------------------------------------------------------------------------------------------------------------------------------------------------------------------------------------------------------------------------------------------------------------------------------------------------------------------------------------------------------------------------------------------------------------------------------------------------------------------------------------------------------------|-------------|----------------------------------|-------------------|-----------------|----------------|-----------|---|
|                                                | SEE SHEET 2 |             | !                                                                                                                                                                                                                                                                                                                                                                                                                                                                                                                                                                                                                                                                                                                                                                                                                                                                                                                                                                                                                                                                                                                                                                                                                                                                                                                                                                                                                                                                                                                                                                                                                                                                                                                                                                                                                                                                                                                                                                                                                                                                                                                              |             |                                  |                   |                 |                |           | 9 |
|                                                | PART N      | IUMBEF      | ₹                                                                                                                                                                                                                                                                                                                                                                                                                                                                                                                                                                                                                                                                                                                                                                                                                                                                                                                                                                                                                                                                                                                                                                                                                                                                                                                                                                                                                                                                                                                                                                                                                                                                                                                                                                                                                                                                                                                                                                                                                                                                                                                              |             | D                                | ESCRIPTION        |                 |                | ITEM      | _ |
| QUANTITY                                       |             |             | MAT                                                                                                                                                                                                                                                                                                                                                                                                                                                                                                                                                                                                                                                                                                                                                                                                                                                                                                                                                                                                                                                                                                                                                                                                                                                                                                                                                                                                                                                                                                                                                                                                                                                                                                                                                                                                                                                                                                                                                                                                                                                                                                                            | ERI         | ALS L                            | IST               |                 |                |           | Н |
| UNLESS OTHER                                   |             | SIGI        | NATURES                                                                                                                                                                                                                                                                                                                                                                                                                                                                                                                                                                                                                                                                                                                                                                                                                                                                                                                                                                                                                                                                                                                                                                                                                                                                                                                                                                                                                                                                                                                                                                                                                                                                                                                                                                                                                                                                                                                                                                                                                                                                                                                        | DATE        |                                  | mn                | hon             | $\overline{a}$ |           | 1 |
| All dimensions a Tolerances are a PL DEC ±0.30 |             | DRAWN:      | SULLEN.ZHANG                                                                                                                                                                                                                                                                                                                                                                                                                                                                                                                                                                                                                                                                                                                                                                                                                                                                                                                                                                                                                                                                                                                                                                                                                                                                                                                                                                                                                                                                                                                                                                                                                                                                                                                                                                                                                                                                                                                                                                                                                                                                                                                   | 05/APR/21   | <i> </i> -                       | <b>Amp</b>        | пеп             | OI             |           |   |
| 2 PL DEC ±0.15<br>3 PL DEC ±0.08               | Angles ±1°  | CHECKED:    | ORION.LI                                                                                                                                                                                                                                                                                                                                                                                                                                                                                                                                                                                                                                                                                                                                                                                                                                                                                                                                                                                                                                                                                                                                                                                                                                                                                                                                                                                                                                                                                                                                                                                                                                                                                                                                                                                                                                                                                                                                                                                                                                                                                                                       | 06/APR/21   |                                  | Sine Systems - ww | w.amphenol-sine | .com           |           |   |
| 3) Note reference                              | <b>-</b> ∕x | ENGINEER:   |                                                                                                                                                                                                                                                                                                                                                                                                                                                                                                                                                                                                                                                                                                                                                                                                                                                                                                                                                                                                                                                                                                                                                                                                                                                                                                                                                                                                                                                                                                                                                                                                                                                                                                                                                                                                                                                                                                                                                                                                                                                                                                                                |             | 44724 Morley Drive               |                   |                 |                |           |   |
| MATERIAL SPECIFICA                             | TIONS:      | APPROVAL:   | TOMMYXIE                                                                                                                                                                                                                                                                                                                                                                                                                                                                                                                                                                                                                                                                                                                                                                                                                                                                                                                                                                                                                                                                                                                                                                                                                                                                                                                                                                                                                                                                                                                                                                                                                                                                                                                                                                                                                                                                                                                                                                                                                                                                                                                       | 07/APR/21   | Clinton Township, MI 48036       |                   |                 | -              |           |   |
|                                                |             | CUSTOMER:   |                                                                                                                                                                                                                                                                                                                                                                                                                                                                                                                                                                                                                                                                                                                                                                                                                                                                                                                                                                                                                                                                                                                                                                                                                                                                                                                                                                                                                                                                                                                                                                                                                                                                                                                                                                                                                                                                                                                                                                                                                                                                                                                                |             | 24 POS, PLUG, SOCKET,ARC SERIES, |                   |                 |                |           |   |
|                                                |             |             | NG IS SUPPLIED I                                                                                                                                                                                                                                                                                                                                                                                                                                                                                                                                                                                                                                                                                                                                                                                                                                                                                                                                                                                                                                                                                                                                                                                                                                                                                                                                                                                                                                                                                                                                                                                                                                                                                                                                                                                                                                                                                                                                                                                                                                                                                                               |             | KEYED, RD SEAL,BLACK             |                   |                 |                |           |   |
| PROCESS SPECIFICAT                             | TIONS:      | SPECIFICATI | ONS AND PERFO                                                                                                                                                                                                                                                                                                                                                                                                                                                                                                                                                                                                                                                                                                                                                                                                                                                                                                                                                                                                                                                                                                                                                                                                                                                                                                                                                                                                                                                                                                                                                                                                                                                                                                                                                                                                                                                                                                                                                                                                                                                                                                                  | RMANCE DATA | SIZE TYPE                        | DWG NO:           | 0.40\/D.=       |                | REVISION  | 1 |
|                                                |             | OF REPRODI  | NOL CORPORATION OF THE STATE OF | LIED. ALL   | B   <b>C</b> -                   | -   ARC16-        | -24SXR-F        | 2013           | <b>A1</b> |   |
| NEXT ASS'Y:                                    |             |             | IRING VARIATION                                                                                                                                                                                                                                                                                                                                                                                                                                                                                                                                                                                                                                                                                                                                                                                                                                                                                                                                                                                                                                                                                                                                                                                                                                                                                                                                                                                                                                                                                                                                                                                                                                                                                                                                                                                                                                                                                                                                                                                                                                                                                                                | IS.         | SCALE: NONE                      |                   | SHEET           | 1 of           | 2         |   |