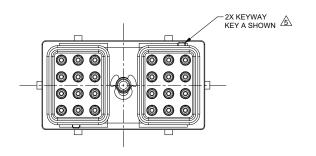

-M4 HEX





24 POS, PLUG, SOCKET, ARC SERIES, KEYED, RD SEAL, BLACK

ARC16-24SXR-P013 REV: A1 SH:



|                     | & RETAIN |
|---------------------|----------|
| 24 23 22            |          |
| 27 20 19            |          |
| Amphenol ARC16-24SA |          |
| ASSA RESERVE        | 3.8      |
|                     |          |
|                     |          |

## NOTES: UNLESS OTHERWISE SPECIFIED

1. MATERIAL:

HOUSING: THERMOPLASTIC, BLACK SEAL: SILICONE RUBBER CLIP: STAINLESS STEEL **BOLD: STAINLESS STEEL** 

2. MODIFICATIONS: REDUCE DIA. WIRE SEAL; INTERFACE SEALS ARE BONDED TO PLUG HOUSING

- 3. SPECIFICATIONS:
  - 3.1 CURRENT RATING: 13 AMPS
  - 3.2 OPERATING TEMPERATURE: -55°C TO +125°C
  - 3.3 DIELECTRIC WITHSTANDING VOLTAGE: LESS THAN 2 MILLIAMPS CURRENT LEAKAGE @ 1500 VOL