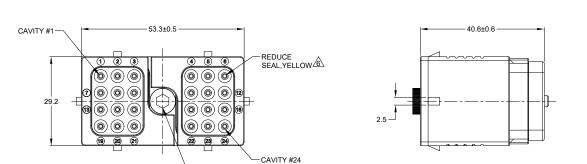

## 5. SEE SHEET 2 FOR OTHER KEY ARRANGEMENTS

6CONTACT SIZE AND REAR SEAL WIRE RANGE:

| CONTACT | MIN. INSUL           | MAX. INSUL | TYPICAL                                     |  |
|---------|----------------------|------------|---------------------------------------------|--|
| SIZE    | O.D.                 | O.D.       | WIRE RANGE                                  |  |
| 16      | 1.35 mm<br>(.053 in) |            | 14 - 20 AWG<br>(2.0 - 0.5 mm <sup>2</sup> ) |  |

7. PLUG IS SUPPLIED WITH DUST CAP

/8. MATING TORQUE REQUIREMENT: 25 - 28 IN-LB [ 2.82 - 3.16 Nm ]

9. ALL DIMENSIONS ARE FOR REFERENCE USE ONLY

|                                                |             |             |                                                                                                                                                                                                                                                                                                                                                                                                                                                                                                                                                                                                                                                                                                                                                                                                                                                                                                                                                                                                                                                                                                                                                                                                                                                                                                                                                                                                                                                                                                                                                                                                                                                                                                                                                                                                                                                                                                                                                                                                                                                                                                                                |             |                                  |                   |                 |                |           | ╌ |
|------------------------------------------------|-------------|-------------|--------------------------------------------------------------------------------------------------------------------------------------------------------------------------------------------------------------------------------------------------------------------------------------------------------------------------------------------------------------------------------------------------------------------------------------------------------------------------------------------------------------------------------------------------------------------------------------------------------------------------------------------------------------------------------------------------------------------------------------------------------------------------------------------------------------------------------------------------------------------------------------------------------------------------------------------------------------------------------------------------------------------------------------------------------------------------------------------------------------------------------------------------------------------------------------------------------------------------------------------------------------------------------------------------------------------------------------------------------------------------------------------------------------------------------------------------------------------------------------------------------------------------------------------------------------------------------------------------------------------------------------------------------------------------------------------------------------------------------------------------------------------------------------------------------------------------------------------------------------------------------------------------------------------------------------------------------------------------------------------------------------------------------------------------------------------------------------------------------------------------------|-------------|----------------------------------|-------------------|-----------------|----------------|-----------|---|
|                                                | SEE SHEET 2 |             | !                                                                                                                                                                                                                                                                                                                                                                                                                                                                                                                                                                                                                                                                                                                                                                                                                                                                                                                                                                                                                                                                                                                                                                                                                                                                                                                                                                                                                                                                                                                                                                                                                                                                                                                                                                                                                                                                                                                                                                                                                                                                                                                              |             |                                  |                   |                 |                |           | 9 |
|                                                | PART N      | IUMBEF      | ₹                                                                                                                                                                                                                                                                                                                                                                                                                                                                                                                                                                                                                                                                                                                                                                                                                                                                                                                                                                                                                                                                                                                                                                                                                                                                                                                                                                                                                                                                                                                                                                                                                                                                                                                                                                                                                                                                                                                                                                                                                                                                                                                              |             | D                                | ESCRIPTION        |                 |                | ITEM      | _ |
| QUANTITY                                       |             |             | MAT                                                                                                                                                                                                                                                                                                                                                                                                                                                                                                                                                                                                                                                                                                                                                                                                                                                                                                                                                                                                                                                                                                                                                                                                                                                                                                                                                                                                                                                                                                                                                                                                                                                                                                                                                                                                                                                                                                                                                                                                                                                                                                                            | ERI         | ALS L                            | IST               |                 |                |           | Н |
| UNLESS OTHER                                   |             | SIGI        | NATURES                                                                                                                                                                                                                                                                                                                                                                                                                                                                                                                                                                                                                                                                                                                                                                                                                                                                                                                                                                                                                                                                                                                                                                                                                                                                                                                                                                                                                                                                                                                                                                                                                                                                                                                                                                                                                                                                                                                                                                                                                                                                                                                        | DATE        |                                  | mn                | hon             | $\overline{a}$ |           | 1 |
| All dimensions a Tolerances are a PL DEC ±0.30 |             | DRAWN:      | SULLEN.ZHANG                                                                                                                                                                                                                                                                                                                                                                                                                                                                                                                                                                                                                                                                                                                                                                                                                                                                                                                                                                                                                                                                                                                                                                                                                                                                                                                                                                                                                                                                                                                                                                                                                                                                                                                                                                                                                                                                                                                                                                                                                                                                                                                   | 05/APR/21   | <i> </i> -                       | <b>Amp</b>        | пеп             | OI             |           |   |
| 2 PL DEC ±0.15<br>3 PL DEC ±0.08               | Angles ±1°  | CHECKED:    | ORION.LI                                                                                                                                                                                                                                                                                                                                                                                                                                                                                                                                                                                                                                                                                                                                                                                                                                                                                                                                                                                                                                                                                                                                                                                                                                                                                                                                                                                                                                                                                                                                                                                                                                                                                                                                                                                                                                                                                                                                                                                                                                                                                                                       | 06/APR/21   |                                  | Sine Systems - ww | w.amphenol-sine | .com           |           |   |
| 3) Note reference                              | <b>-</b> ∕x | ENGINEER:   |                                                                                                                                                                                                                                                                                                                                                                                                                                                                                                                                                                                                                                                                                                                                                                                                                                                                                                                                                                                                                                                                                                                                                                                                                                                                                                                                                                                                                                                                                                                                                                                                                                                                                                                                                                                                                                                                                                                                                                                                                                                                                                                                |             | 44724 Morley Drive               |                   |                 |                |           |   |
| MATERIAL SPECIFICA                             | TIONS:      | APPROVAL:   | TOMMYXIE                                                                                                                                                                                                                                                                                                                                                                                                                                                                                                                                                                                                                                                                                                                                                                                                                                                                                                                                                                                                                                                                                                                                                                                                                                                                                                                                                                                                                                                                                                                                                                                                                                                                                                                                                                                                                                                                                                                                                                                                                                                                                                                       | 07/APR/21   | Clinton Township, MI 48036       |                   |                 | -              |           |   |
|                                                |             | CUSTOMER:   |                                                                                                                                                                                                                                                                                                                                                                                                                                                                                                                                                                                                                                                                                                                                                                                                                                                                                                                                                                                                                                                                                                                                                                                                                                                                                                                                                                                                                                                                                                                                                                                                                                                                                                                                                                                                                                                                                                                                                                                                                                                                                                                                |             | 24 POS, PLUG, SOCKET,ARC SERIES, |                   |                 |                |           |   |
|                                                |             |             | NG IS SUPPLIED I                                                                                                                                                                                                                                                                                                                                                                                                                                                                                                                                                                                                                                                                                                                                                                                                                                                                                                                                                                                                                                                                                                                                                                                                                                                                                                                                                                                                                                                                                                                                                                                                                                                                                                                                                                                                                                                                                                                                                                                                                                                                                                               |             | KEYED, RD SEAL,BLACK             |                   |                 |                |           |   |
| PROCESS SPECIFICAT                             | TIONS:      | SPECIFICATI | ONS AND PERFO                                                                                                                                                                                                                                                                                                                                                                                                                                                                                                                                                                                                                                                                                                                                                                                                                                                                                                                                                                                                                                                                                                                                                                                                                                                                                                                                                                                                                                                                                                                                                                                                                                                                                                                                                                                                                                                                                                                                                                                                                                                                                                                  | RMANCE DATA | SIZE TYPE                        | DWG NO:           | 0.40\/D.=       |                | REVISION  | 1 |
|                                                |             | OF REPRODI  | NOL CORPORATION OF THE STATE OF | LIED. ALL   | B   <b>C</b> -                   | -   ARC16-        | -24SXR-F        | 2013           | <b>A1</b> |   |
| NEXT ASS'Y:                                    |             |             | IRING VARIATION                                                                                                                                                                                                                                                                                                                                                                                                                                                                                                                                                                                                                                                                                                                                                                                                                                                                                                                                                                                                                                                                                                                                                                                                                                                                                                                                                                                                                                                                                                                                                                                                                                                                                                                                                                                                                                                                                                                                                                                                                                                                                                                | IS.         | SCALE: NONE                      |                   | SHEET           | 1 of           | 2         |   |