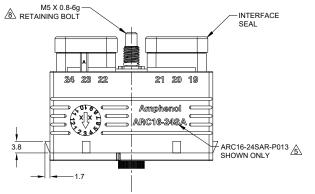

-M4 HEX

24 POS, PLUG, SOCKET, ARC SERIES, KEYED, RD SEAL, BLACK

ARC16-24SXR-P013 REV: A1 SH:

|                     | & RETAIN |
|---------------------|----------|
| 24 23 22            |          |
| 27 20 19            |          |
| Amphenol ARC16-24SA |          |
| ASSA RESERVE        | 3.8      |
|                     |          |
|                     |          |

## NOTES: UNLESS OTHERWISE SPECIFIED

1. MATERIAL:

HOUSING: THERMOPLASTIC, BLACK SEAL: SILICONE RUBBER CLIP: STAINLESS STEEL **BOLD: STAINLESS STEEL** 

2. MODIFICATIONS: REDUCE DIA. WIRE SEAL; INTERFACE SEALS ARE BONDED TO PLUG HOUSING