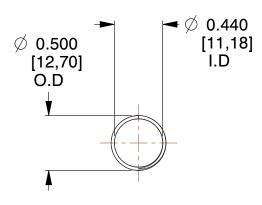

## **NOTES:**

1. Material : Music Wire 2. Finish : Glod Irridite

3. Ends: Closed and Ground

4. Total Coils: 10.000

5. Sugg. Max. Deflection : 1.200 (in)6. Sugg. Max. Load : 2.300 (lbs)

7. All Drawing Dimensions are in Inches [mm]