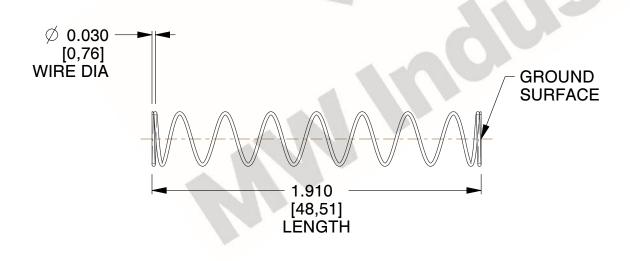

## **NOTES:**

1. Material : Music Wire 2. Finish : Glod Irridite

3. Ends: Closed and Ground

4. Total Coils: 10.000

5. Sugg. Max. Deflection : 1.200 (in)6. Sugg. Max. Load : 2.300 (lbs)

7. All Drawing Dimensions are in Inches [mm]