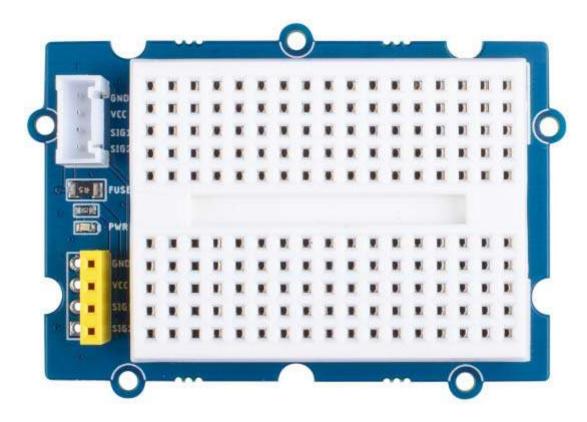

#### Partlist

| Part name          | Quantity |
|--------------------|----------|
|                    |          |
| Grove - Breadboard | 1        |
|                    |          |
| Grove cable        | 1        |
|                    |          |
| 4 pin Male Header  | 1        |
|                    |          |