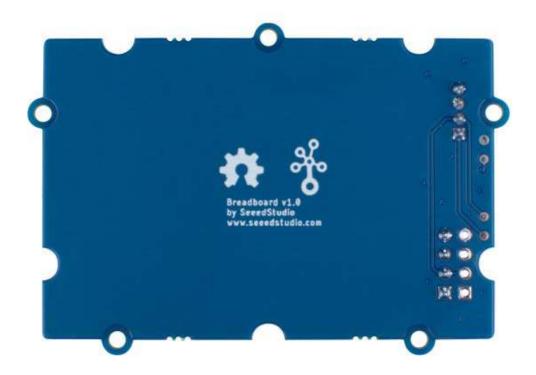

The breadboard has metal strips underneath the board and then connect the holes on the top of the board. The layout of the metal strips can be seen below:

*Grove - Breadboard metal strips* 