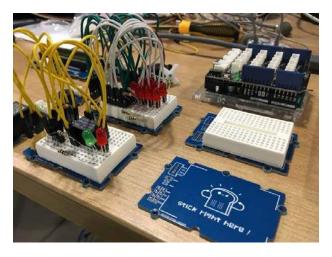

Released the Grove Selection Guide and hope to help you find the Grove suit you best

#### Features

- On-board Grove port to enable plug-and-play connectivity
- On-board Dupont connector for easy prototyping
- On-board resettable fuse (PTC) for protection: 500mA max current
- On-board Power LED to show the working status
- Standard Grove size: 40\*60mm

## Pinout



Grove - Breadboard pinout

#### Partlist

| Part name          | Quantity |
|--------------------|----------|
|                    |          |
| Grove - Breadboard | 1        |
|                    |          |
| Grove cable        | 1        |
|                    |          |
| 4 pin Male Header  | 1        |
|                    |          |

## Demo Photos

You can click the photos to view the clear original files.







# ECCN/HTS

| ECCN     | EAR99      |
|----------|------------|
| HSCODE   | 8517709000 |
| USHSCODE | 85177000   |
| UPC      |            |