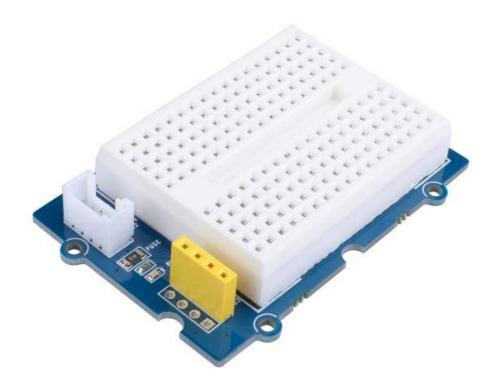

#### **Grove - Breadboard**

**SKU** 103020232

This breadboard comes in combination with a PCB board. So, for the very first time, this will allow you to build your very own Grove – module

The Grove ecosystem has been evolving since the introduction of it and now we are proud to bring you the Grove – Breadboard!

This product is so unique when compared with our other products because this is not a module, not a shield, not a Hat but a breadboard! Not just a boring breadboard, but something more than that!

This breadboard comes in combination with a PCB board. So, for the very first time, this will allow you to build your very own Grove – module, and therefore will take you to a whole new level of creativity!