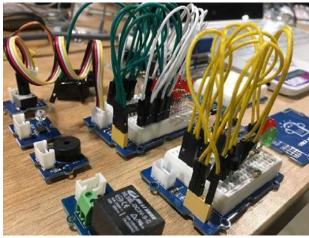

ve Released the Grove Selection Guide and hope to help you find the Grove suit you best

#### Features

- On-board Grove port to enable plug-and-play connectivity
- On-board Dupont connector for easy prototyping
- On-board resettable fuse (PTC) for protection: 500mA max current
- On-board Power LED to show the working status
- Standard Grove size: 40\*60mm

## Pinout



Grove - Breadboard pinout

#### Partlist

| Part name          | Quantity |
|--------------------|----------|
|                    |          |
| Grove - Breadboard | 1        |
|                    |          |
| Grove cable        | 1        |
|                    |          |
| 4 pin Male Header  | 1        |
|                    |          |

## Demo Photos

You can click the photos to view the clear original files.







# ECCN/HTS

| ECCN     | EAR99      |
|----------|------------|
| HSCODE   | 8517709000 |
| USHSCODE | 85177000   |
| UPC      |            |