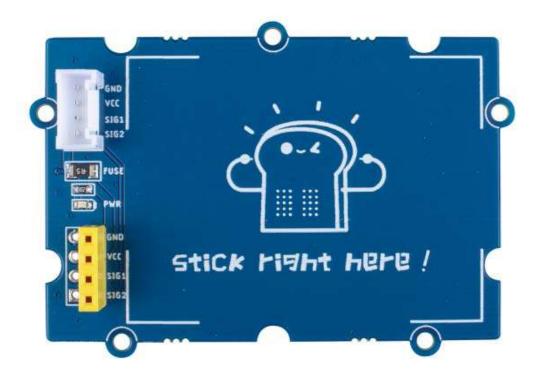

## Pinout

Grove - Breadboard pinout

#### Features

- On-board Grove port to enable plug-and-play connectivity
- On-board Dupont connector for easy prototyping
- On-board resettable fuse (PTC) for protection: 500mA max current
- On-board Power LED to show the working status
- Standard Grove size: 40\*60mm