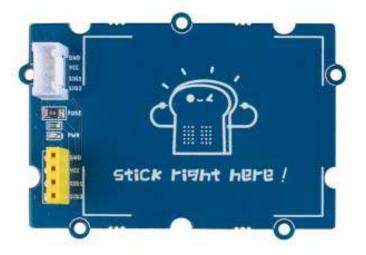

#### **Grove - Breadboard**

**SKU** 103020232

This breadboard comes in combination with a PCB board. So, for the very first time, this will allow you to build your very own Grove – module

The Grove ecosystem has been evolving since the introduction of it and now we are proud to bring you the Grove – Breadboard!

This product is so unique when compared with our other products because this is not a module, not a shield, not a Hat but a breadboard! Not just a boring breadboard, but something more than that!

This breadboard comes in combination with a PCB board. So, for the very first time, this will allow you to build your very own Grove – module, and therefore will take you to a whole new level of creativity!