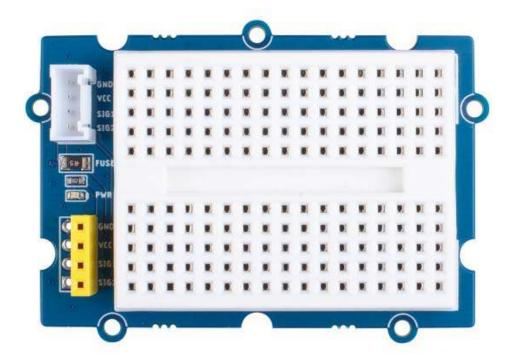

bring you the Grove – Breadboard!

This product is so unique when compared with our other products because this is not a module, not a shield, not a Hat but a breadboard! Not just a boring breadboard, but something more than that!

This breadboard comes in combination with a PCB board. So, for the very first time, this will allow you to build your very own Grove – module, and therefore will take you to a whole new level of creativity!

You will be able to build your module by leveraging the Grove port on-board and be able to use this with main controller boards such as:

- Seeeduino/Arduino
- Seeed Studio BeagleBone Green
- LinkIt One

The breadboard has metal strips underneath the board and then connect the holes on the top of the board. The layout of the metal strips can be seen below:



*Grove - Breadboard metal strips* 

#### Note

We've Released the Grove Selection Guide and hope to help you find the Grove suit you best

#### Features

- On-board Grove port to enable plug-and-play connectivity
- On-board Dupont connector for easy prototyping
- On-board resettable fuse (PTC) for protection: 500mA max current
- On-board Power LED to show the working status
- Standard Grove size: 40\*60mm

## Pinout



Grove - Breadboard pinout

#### Partlist

| Part name          | Quantity |
|--------------------|----------|
|                    |          |
| Grove - Breadboard | 1        |
|                    |          |
| Grove cable        | 1        |
|                    |          |
| 4 pin Male Header  | 1        |
|                    |          |

## Demo Photos

You can cl