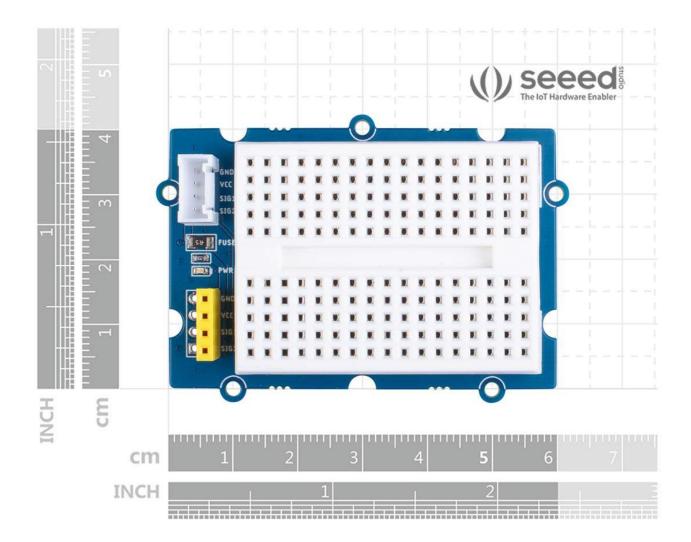

#### **Grove - Breadboard**

**SKU** 103020232

This breadboard comes in combination with a PCB board. So, for the very first time, this will allow you to build your very own Grove – module

The Grove ecosystem has been evolving since the introduction of it and now we are proud to bring you the Grove – Breadboard!

This product is so unique when compared with our other products because this is not a module, not a shield, not a Hat but a breadboard! Not just a boring breadboard, but something more than that!

This breadboard comes in combination with a PCB board. So, for the very first time, this will allow you to build your very own Grove – module, and therefore will take you to a whole new level of creativity!

#### Features

- On-board Grove port to enable plug-and-play connectivity
- On-board Dupont connector for easy prototyping
- On-board resettable fuse (PTC) for protection: 500mA max current
- On-board Power LED to show the working status
- Standard Grove size: 40\*60mm