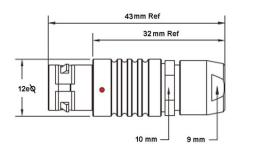

PSG.1B.305.CLAD76 PUSH-PULL PLUG, 5 PIN CONTACTS, SOLDER, 7.6 MM COLLET

| KEY SPECIFICATIONS   |              |
|----------------------|--------------|
| CONNECTOR SERIES     | PSG          |
| CONNECTOR SIZE       | 1B           |
| CONNECTOR GENDER     | MALE         |
| CODING               | G            |
| LOCKING STYLE        | SELF LOCKING |
| ATTACHMENT METHOD    | SOLDER       |
| IP RATING            | IP 50        |
| COLLET SIZE          | 7.6 MM       |
| STANDARD MATE SERIES | FSG          |