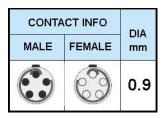

PSG.1B.305.CLAD76 PUSH-PULL PLUG, 5 PIN CONTACTS, SOLDER, 7.6 MM COLLET

| KEY SPECIFICATIONS   |              |
|----------------------|--------------|
| CONNECTOR SERIES     | PSG          |
| CONNECTOR SIZE       | 1B           |
| CONNECTOR GENDER     | MALE         |
| CODING               | G            |
| LOCKING STYLE        | SELF LOCKING |
| ATTACHMENT METHOD    | SOLDER       |
| IP RATING            | IP 50        |
| COLLET SIZE          | 7.6 MM       |
| STANDARD MATE SERIES | FSG          |