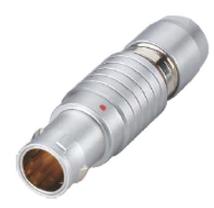

PSG.1B.305.CLAD76 PUSH-PULL PLUG, 5 PIN CONTACTS, SOLDER, 7.6 MM COLLET

| KEY SPECIFICATIONS   |              |
|----------------------|--------------|
| CONNECTOR SERIES     | PSG          |
| CONNECTOR SIZE       | 1B           |
| CONNECTOR GENDER     | MALE         |
| CODING               | G            |
| LOCKING STYLE        | SELF LOCKING |
| ATTACHMENT METHOD    | SOLDER       |
| IP RATING            | IP 50        |
| COLLET SIZE          | 7.6 MM       |
| STANDARD MATE SERIES | FSG          |