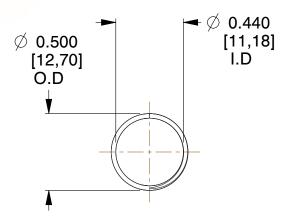

## **NOTES:**

1. Material : Music Wire 2. Finish : Glod Irridite

3. Ends: Closed and Ground

4. Total Coils: 10.000

Sugg. Max. Deflection: 1.600 (in)
 Sugg. Max. Load: 2.300 (lbs)

7. All Drawing Dimensions are in Inches [mm]