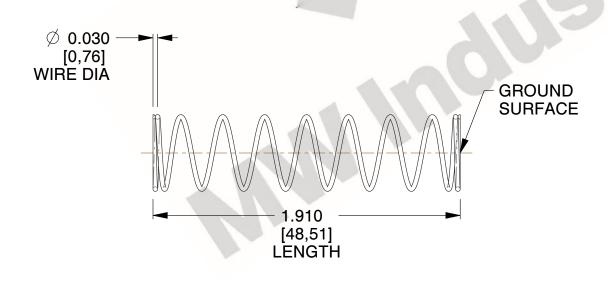

## **NOTES:**

1. Material : Music Wire 2. Finish : Glod Irridite

3. Ends: Closed and Ground

4. Total Coils: 10.000

Sugg. Max. Deflection: 1.600 (in)
 Sugg. Max. Load: 2.300 (lbs)

7. All Drawing Dimensions are in Inches [mm]

1.600

SCALE

11772

COMPONENT

COMPRESSION SPRINGS

UNIT
INCH [mm]

**SPRINGS** 

SHEET