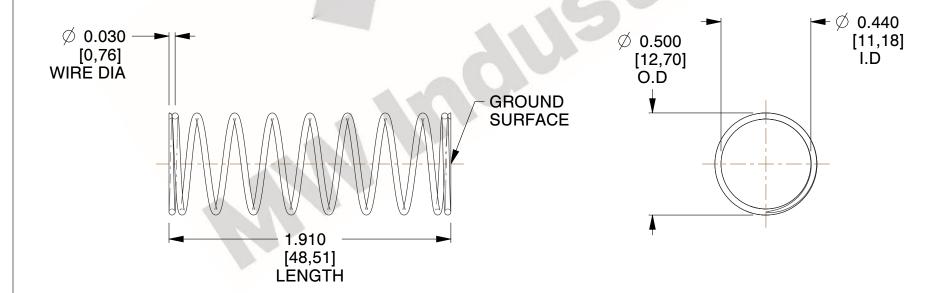

## **NOTES:**

1. Material: Stainless Steel

2. Finish: Glod Irridite

3. Ends: Closed and Ground

4. Total Coils: 10.000

5. Sugg. Max. Deflection: 0.900 (in) 6. Sugg. Max. Load : 2.300 (lbs)

7. All Drawing Dimensions are in Inches [mm]

SCALE

2.128

COMPONENT **SPRINGS** UNIT 11772 **COMPRESSION SPRINGS** 

INCH [mm] SHEET 1 of 1