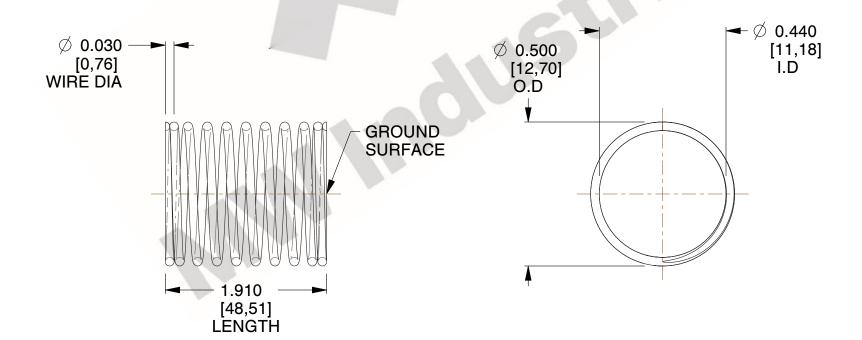

## **NOTES:**

1. Material: Stainless Steel

2. Finish: Glod Irridite

3. Ends: Closed and Ground

4. Total Coils: 10.000

5. Sugg. Max. Deflection: 0.390 (in)

6. Sugg. Max. Load : 2.300 (lbs)

7. All Drawing Dimensions are in Inches [mm]

3.000

SCALE

11772

COMPONENT

**COMPRESSION SPRINGS** 

UNIT
INCH [mm]

**SPRINGS** 

SHEET 1 of 1