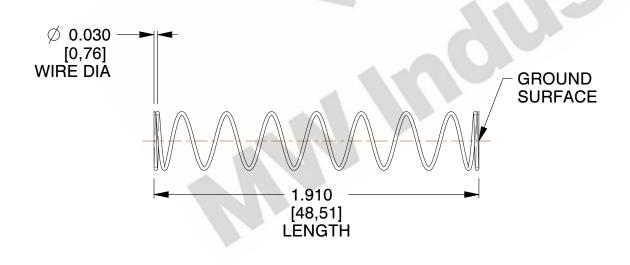

## **NOTES:**

1. Material: Stainless Steel

2. Finish: Glod Irridite

3. Ends: Closed and Ground

4. Total Coils: 10.000

5. Sugg. Max. Deflection: 1.200 (in) 6. Sugg. Max. Load: 2.300 (lbs)

7. All Drawing Dimensions are in Inches [mm]