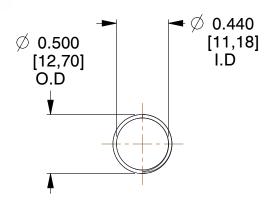

## **NOTES:**

1. Material: Stainless Steel

2. Finish: Glod Irridite

3. Ends: Closed and Ground

4. Total Coils: 10.000

5. Sugg. Max. Deflection: 1.200 (in) 6. Sugg. Max. Load: 2.300 (lbs)

7. All Drawing Dimensions are in Inches [mm]