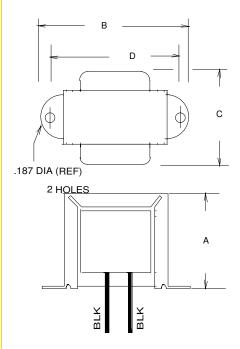

| Dimensi | ons:  |       | Unit: In inches |
|---------|-------|-------|-----------------|
| Α       | В     | С     | D               |
| 1.937   | 3.312 | 1.750 | 2.812           |

Weight: 1.0 lbs.