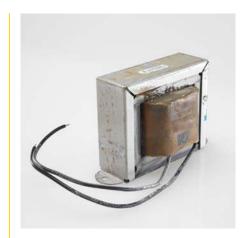

## **Description:**

Smoothing chokes are power supply filter chokes having a core with an air gap which prevents saturation at maximum current. Hipot to 1500 VRMS between winding and core for safety.

Electrical Specifications (@25C):