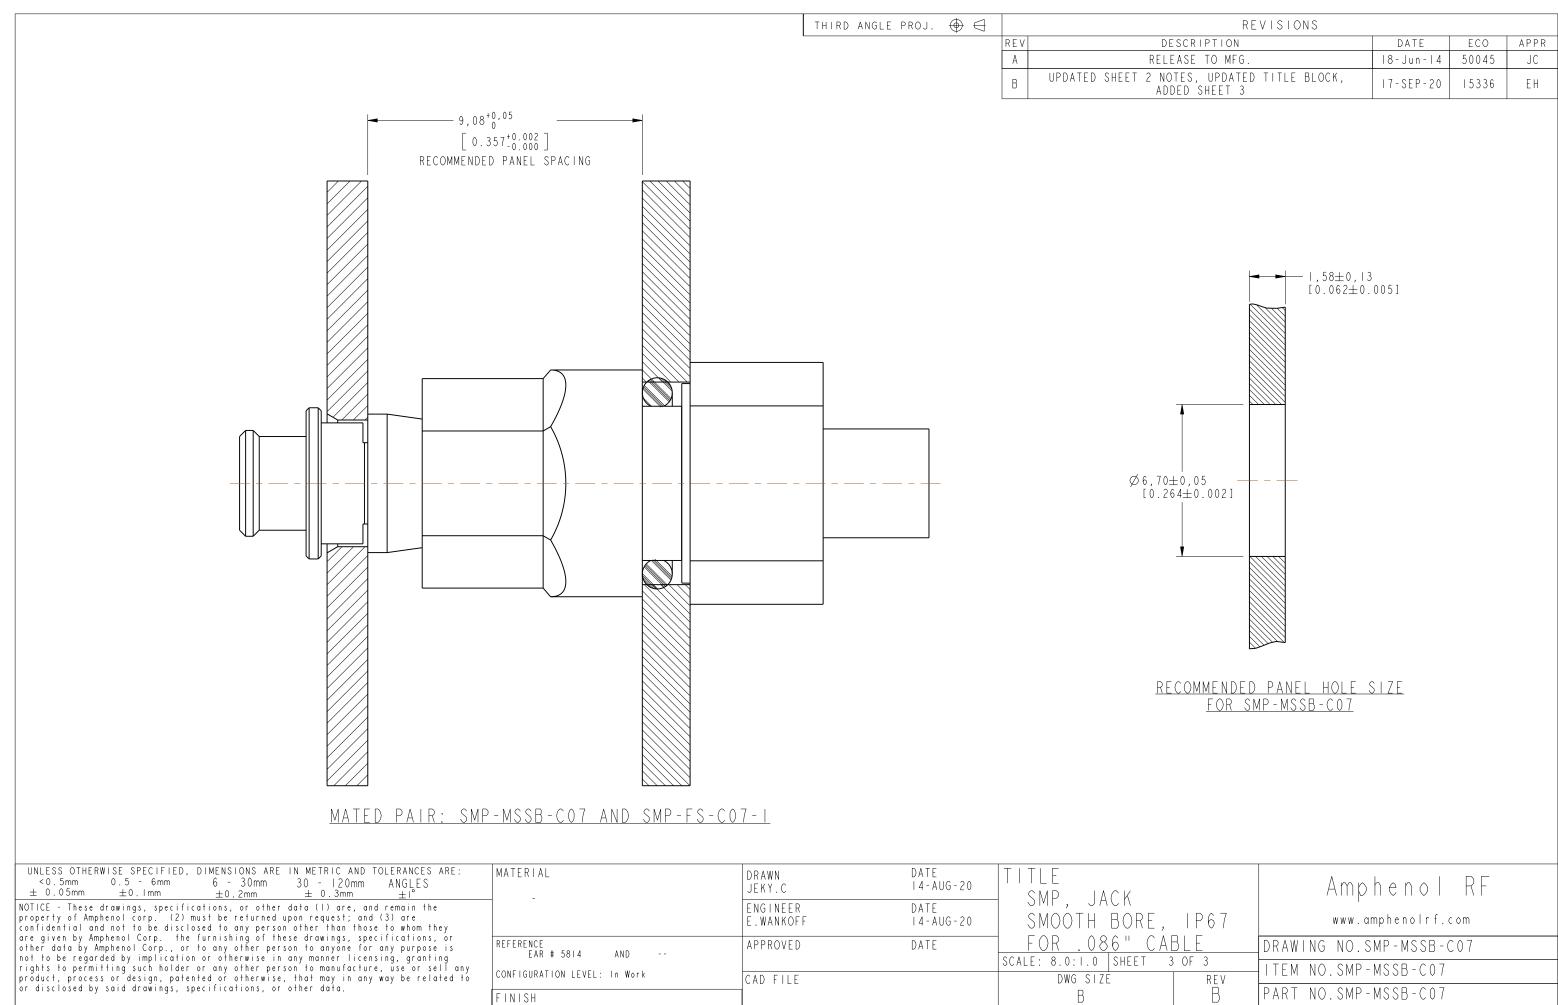

| UNLESS OTHERWISE SPECIFIED, DIMENSIONS ARE IN METRIC AND TOLERANCES ARE:<br><0.5mm 0.5 - 6mm 6 - 30mm 30 - 120mm ANGLES<br>$\pm$ 0.05mm $\pm$ 0.1mm $\pm$ 0.2mm $\pm$ 0.3mm $\pm$ 1°                                                                                                                                                                                                                                                                                                                                                                                                                 | MATERIAL                               | DRAWN<br>JEKY.C       | DATE<br>14 - AUG - 20 | - SMP, JACK   |                   |
|------------------------------------------------------------------------------------------------------------------------------------------------------------------------------------------------------------------------------------------------------------------------------------------------------------------------------------------------------------------------------------------------------------------------------------------------------------------------------------------------------------------------------------------------------------------------------------------------------|----------------------------------------|-----------------------|-----------------------|---------------|-------------------|
| NOTICE - These drawings, specifications, or other data (1) are, and remain the<br>property of Amphenol corp. (2) must be returned upon request; and (3) are<br>confidential and not to be disclosed to any person other than those to whom they<br>are given by Amphenol Corp. the furnishing of these drawings, specifications, or<br>other data by Amphenol Corp., or to any other person to anyone for any purpose is<br>not to be regarded by implication or otherwise in any manner licensing, granting<br>rights to permitting such holder or any other person to manufacture, use or sell any |                                        | ENGINEER<br>E.WANKOFF | DATE<br> 4-AUG-20     | SMOOTH BORE,  |                   |
|                                                                                                                                                                                                                                                                                                                                                                                                                                                                                                                                                                                                      | REFERENCE<br>EAR # 5814 AND            | APPROVED              | DATE                  |               | <u>BL</u><br>3 of |
| product, process or design, patented or otherwise, that may in any way be related to<br>or disclosed by said drawings, specifications, or other data.                                                                                                                                                                                                                                                                                                                                                                                                                                                | CONFIGURATION LEVEL: In Work<br>FINISH | CAD FILE              |                       | dwg sizé<br>B |                   |