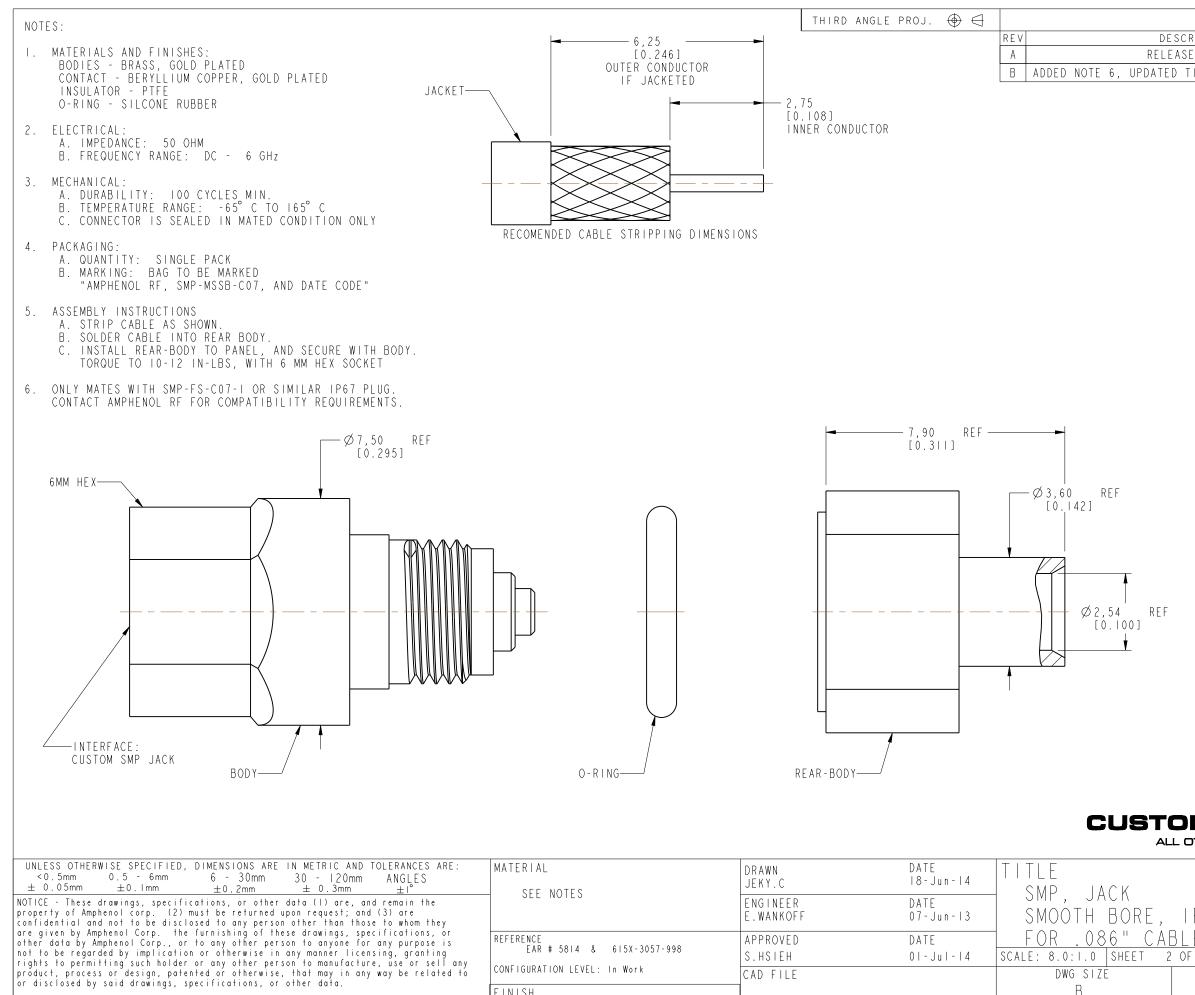

CONFIGURATION LEVEL: In Work

FINISH

S.HSIEH

CAD FILE

SCALE: 8.0:1.0 SHEET 2 OF

DWG SIZE В

0|-Ju|-|4

| REVISION             | 12                 | DATE         | ECO   | APPR |  |  |
|----------------------|--------------------|--------------|-------|------|--|--|
| E TO MFG.            |                    | 18-Jun-14    | 50045 | JC   |  |  |
| TITLE BLOCK, ADDE    | D SHEET 3          | 17-SEP-20    | 15336 | ЕH   |  |  |
|                      |                    | SCALE        | 3.000 | )    |  |  |
|                      |                    | Ø 9,5<br>[0. | 0 REF |      |  |  |
| □8,00 REF<br>[0.3 5] |                    |              | )     |      |  |  |
| MER OL               |                    | IE DR        |       | NG   |  |  |
|                      | Amp                | henol        | RF    |      |  |  |
| P67                  | www.amphenolrf.com |              |       |      |  |  |
| _                    |                    | MP-MSSB-(    |       |      |  |  |
|                      |                    |              |       |      |  |  |
|                      |                    | MSSB-C07     |       |      |  |  |
| B IPART              | NO.SMP-            | MSSB-C07     |       |      |  |  |