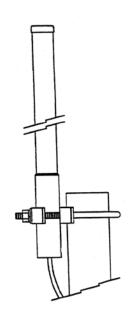

| Mechanical Specifications  | VG2430FML1TMSSA               |
|----------------------------|-------------------------------|
| Overall Length, inches     | 13.22"                        |
| Radome Material            | 1.0"OD; .125" wall Fiberglass |
| Element Material           | All-Brass components          |
| Mast Diameter, inches (cm) | 1.25-2.00 (3.2-5.1)           |
| Mounting                   | Stud Spring Base              |
| Wind Surface Areas, feet   | .071 (.007)                   |
| Wind Survival, mph (kph)   | 150 (240)                     |
| Weight, pounds (kg)        | 1.5 (.68)                     |