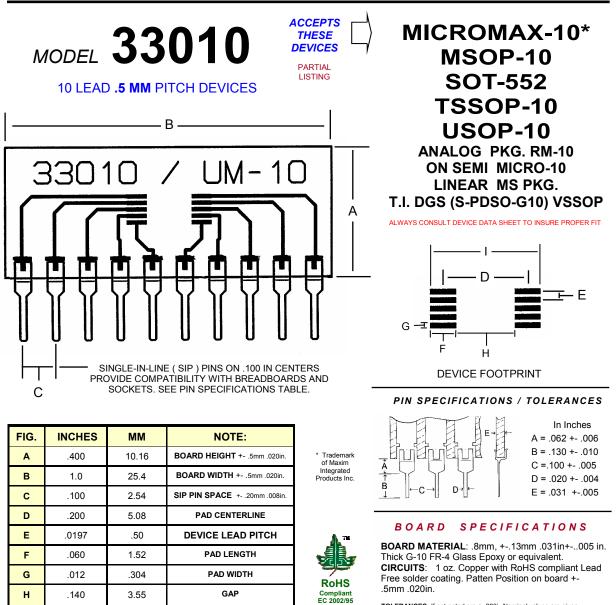

## 33000 SERIES APPLICATION SPECIFIC ADAPTERS

TOLERANCES: If not noted are +- 20%. Nominal values are given. Controlling unit is Millimeters. Values rounded to nearest decimal. Slight Variations due to manufacturing process can occur.