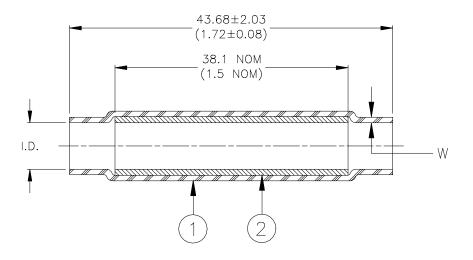

## **MATERIALS**

- 1. INSULATION SLEEVE: Heat-shrinkable, transparent blue, radiation cross-linked modified polyvinylidene
- 2. MELTABLE LINER: Fluorocarbon-based thermoplastic, color-natural.

<u>APPLICATION</u>
1. This part is designed to insulate and strain relieve an in-line splice in wires having jacket diameters between 2.54 (0.100) and 3.81 (0.150) and a temperature rating of at least 125°C.

## Dimensions:

| Part Name  | I.l          | D.           | W            | Maximum Weight |  |
|------------|--------------|--------------|--------------|----------------|--|
|            | As Received  | Recovered 1  | Recovered    | Lbs/mpc        |  |
|            | min          | max          | nom          |                |  |
| D-436-0118 | 8.89 (0.350) | 5.08 (0.200) | 0.38 (0.015) | 4.2            |  |

(1) I.D. of insulation sleeve after recovery at 300°C for five (5) minutes.

| Raychem Interconnect a division of type   Electronics 300 Constitution Drive Menlo Park, CA 94025, USA |                        |          | nect THE             | ERMOFIT<br>EVICES                                                                                                  | SEALING SLEEVE, TWO TO ONE SPLICE |                     |       |                  |  |
|--------------------------------------------------------------------------------------------------------|------------------------|----------|----------------------|--------------------------------------------------------------------------------------------------------------------|-----------------------------------|---------------------|-------|------------------|--|
| UNLESS OTHERWISE SPECIFIED DIMENSIONS ARE IN MILLIMETERS. INCHES DIMENSIONS ARE BETWEEN BRACKETS.      |                        |          |                      |                                                                                                                    | DOCUMENT NO.: <b>D-436-0118</b>   |                     |       |                  |  |
| TOLERANCES:<br>0.00 N/A<br>0.0 N/A<br>0 N/A                                                            | ROUGHNESS IN drawing a |          | drawing at any time. | n reserves the right to amend this<br>at any time. Users should evaluate<br>bility of the product for their<br>on. |                                   | DCR NUMBER: D001276 |       | REPLACES: N/A    |  |
| DRAWN BY: DATE: M. FORONDA 14-Nov                                                                      |                        | 14-Nov00 | PROD. REV.<br>C      |                                                                                                                    | DOC ISSUE:<br>1                   | SCALE:<br>None      | SIZE: | SHEET:<br>1 of 1 |  |