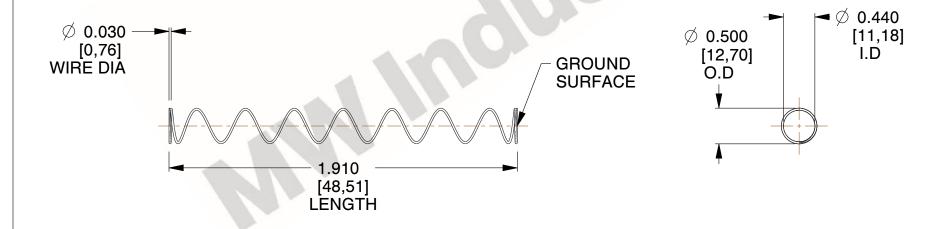

## **NOTES:**

Material : Spring Steel
 Finish : Glod Irridite

3. Ends: Closed and Ground

4. Total Coils: 10.000

Sugg. Max. Deflection: 1.000 (in)
 Sugg. Max. Load: 2.300 (lbs)

7. All Drawing Dimensions are in Inches [mm]