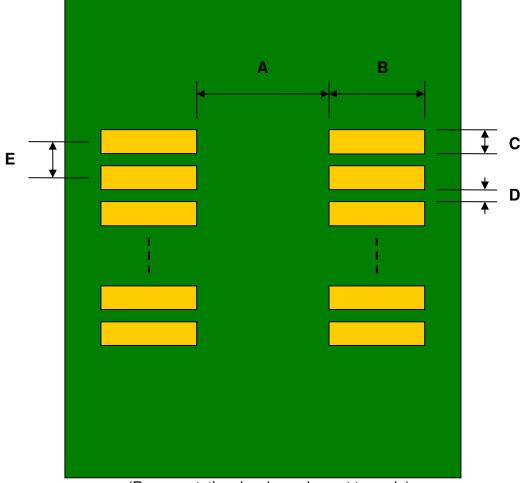

## SSOP-36 to DIP-36 SMT Adapter (0.65 mm pitch)

| DIMENSIONS |      |      |      |        |       |      |
|------------|------|------|------|--------|-------|------|
| REF.       | mm   |      |      | inches |       |      |
|            | MIN. | TYP. | MAX. | MIN.   | TYP.  | MAX. |
| Α          |      | 4.45 |      |        |       |      |
| В          |      | 2.45 |      |        |       |      |
| С          |      | 0.45 |      |        |       |      |
| D          |      | 0.20 |      |        |       |      |
| Е          |      | 0.65 |      |        |       |      |
| F          |      |      |      |        | 0.600 |      |
| G          |      |      |      |        | 0.100 |      |
| Н          |      |      |      |        | 0.025 |      |

## **Top View (SMT Footprint)**

(Representative drawing only - not to scale)