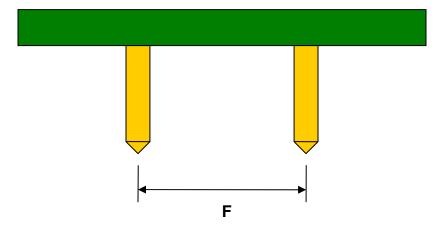

## SSOP-36 to DIP-36 SMT Adapter (0.65 mm pitch)

| DIMENSIONS |      |      |      |        |       |      |
|------------|------|------|------|--------|-------|------|
| REF.       | mm   |      |      | inches |       |      |
|            | MIN. | TYP. | MAX. | MIN.   | TYP.  | MAX. |
| Α          |      | 4.45 |      |        |       |      |
| В          |      | 2.45 |      |        |       |      |
| С          |      | 0.45 |      |        |       |      |
| D          |      | 0.20 |      |        |       |      |
| Е          |      | 0.65 |      |        |       |      |
| F          |      |      |      |        | 0.600 |      |
| G          |      |      |      |        | 0.100 |      |
| Н          |      |      |      |        | 0.025 |      |

## Side View (DIP Pins)

(Representative drawing only - not to scale)