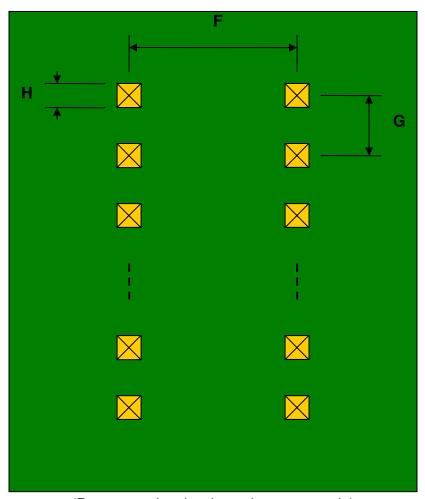

## SSOP-36 to DIP-36 SMT Adapter (0.65 mm pitch)

| DIMENSIONS |      |      |      |        |       |      |
|------------|------|------|------|--------|-------|------|
| REF.       | mm   |      |      | inches |       |      |
|            | MIN. | TYP. | MAX. | MIN.   | TYP.  | MAX. |
| Α          |      | 4.45 |      |        |       |      |
| В          |      | 2.45 |      |        |       |      |
| С          |      | 0.45 |      |        |       |      |
| D          |      | 0.20 |      |        |       |      |
| Е          |      | 0.65 |      |        |       |      |
| F          |      |      |      |        | 0.600 |      |
| G          |      |      |      |        | 0.100 |      |
| Н          |      |      |      |        | 0.025 |      |

## **Bottom View (DIP Pins)**

(Representative drawing only - not to scale)