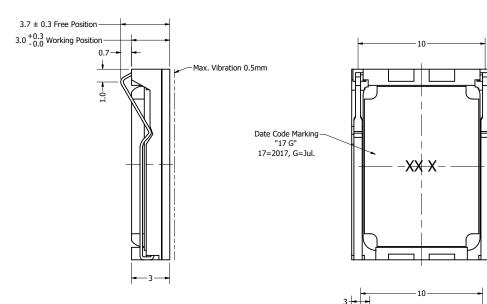

| DRAWN | 7/20/2017 | CJ | CHECKED | P.D. | Dynamic Speaker | Dynamic Speaker | DRAWN | CJ | 7/20/2017 | CHECKED | 9/27/2017 | C.E. | DRAWN | 7/20/2017 | C.

This document contains data proprietary to DB Unlimited. Any use or reproduction, in any form, without prior written permission of DB Unlimited is prohibited. All terms and conditions can be found at www.dbunlimitedco.com

## Top View

## Side View

## **Bottom View**





| DEVICTON LITCEO | DV |
|-----------------|----|

|   | Items                 | Specifications | Conditions        | <del></del>                                                                                                                              |                           |           |          |
|---|-----------------------|----------------|-------------------|------------------------------------------------------------------------------------------------------------------------------------------|---------------------------|-----------|----------|
|   | Sound Pressure Level  | 92             | dB (@ 10cm), Avg. | '                                                                                                                                        |                           |