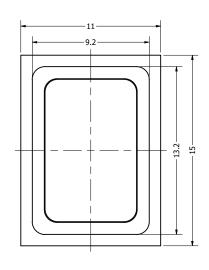

## **Bottom View**

| DEVICTON LITCEO | DV |
|-----------------|----|

|   | Items                 | Specifications | Conditions        | <del></del>                                                                                                                              |                           |           |          |
|---|-----------------------|----------------|-------------------|------------------------------------------------------------------------------------------------------------------------------------------|---------------------------|-----------|----------|
|   | Sound Pressure Level  | 92             | dB (@ 10cm), Avg. | '                                                                                                                                        |                           |           |          |
|   | Resonant Frequency    | 550            | Hz                | REVISION HISTORY                                                                                                                         |                           |           |          |
|   | Frequency Range       | 550 ~ 10,000   | Hz                | REV                                                                                                                                      | DESCRIPTION               | DATE      | APPROVED |
|   | Nominal Power         | 0.75           | W                 |                                                                                                                                          | Released from Engineering | 9/27/2017 | C.E.     |
| , | Max. Power            | 1              | W                 | 1                                                                                                                                        | Updated SPL               | 7/13/2018 | C.E.     |
| A | Impedance             | 8              | Ω                 | NOTES  1) All dimensions are in mm unless otherwise noted  2) All tolerances are ± 0.2 mm unless otherwise noted  3) All parts meet RoHS |                           |           |          |
|   | Cone Material         | Mylar          |                   |                                                                                                                                          |                           |           |          |
|   | Mount Type            | Flush Mount    |                   |                                                                                                                                          |                           |           |          |
|   | Storage Temperature   | -20 ~ +55      | °C                |                                                                                                                                          |                           |           |          |
|   | Operating Temperature | -20 ~ +55      | °C                | 4) Subject to change or redrawn without notice                                                                                           |                           |           |          |
|   | Weight                | 1.5            | g                 |                                                                                                                                          |                           |           |          |