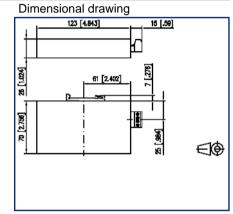

### **C** | Logline

We realize ideas

# Data sheet BACnet IP / BACnet MS/TP Router

Page 1/3

P/N 11080001

EAN 4250184158875

2023/06/23 Version: B

Illustrations







See enlarged drawings at the end of document

#### **Product specification**

The BACnet IP / BACnet MS/TP Router provides stand-alone routing between BACnet networks such as BACnet/IP, BACnet Ethernet, and BACnet MS/TP - thereby allowing the system integrator to mix BACnet network technologies within a single BACnet internetwork. One 10/100 Mbps Ethernet port and an MS/TP port are used as communication interface to the respective BACnet networks. An integrated web server allows the configuration, status monitoring, and troubleshooting.







## **C** | Logline

We realize ideas

Data sheet
BACnet IP / BACnet MS/TP Router

Page 2/3

P/N 11080001

EAN 4250184158875

2023/06/23 Version: B

| Technical Data    |            |  |
|-------------------|------------|--|
| Supply            |