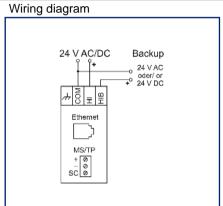

### **C** | Logline

We realize ideas

# Data sheet BACnet IP / BACnet MS/TP Router

Page 1/3

P/N 11080001

EAN 4250184158875

2023/06/23 Version: B

Illustrations







See enlarged drawings at the end of document

#### **Product specification**

The BACnet IP / BACnet MS/TP Router provides stand-alone routing between BACnet networks such as BACnet/IP, BACnet Ethernet, and BACnet MS/TP - thereby allowing the system integrator to mix BACnet network technologies within a single BACnet internetwork. One 10/100 Mbps Ethernet port and an MS/TP port are used as communication interface to the respective BACnet networks. An integrated web server allows the configuration, status monitoring, and troubleshooting.







## **C** | Logline

We realize ideas

Data sheet
BACnet IP / BACnet MS/TP Router

Page 2/3

P/N 11080001

EAN 4250184158875

2023/06/23 Version: B

| Technical Data    |            |  |
|-------------------|------------|--|
| Supply            |