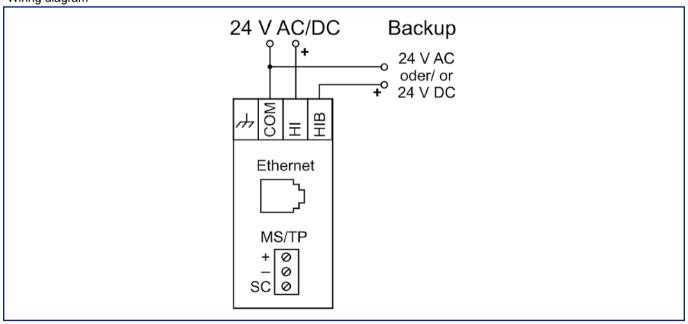

ver allows the configuration, status monitoring, and troubleshooting.







## **C** | Logline

We realize ideas

Data sheet
BACnet IP / BACnet MS/TP Router

Page 2/3

P/N 11080001

EAN 4250184158875

2023/06/23 Version: B

| Technical Data    |            |  |
|-------------------|------------|--|
| Supply            |            |  |
| Operating voltage | 24 V AC/DC |  |
| Material          |            |  |
| Color             | black      |  |
| Classifications   |            |  |
| ETIM 7.0          | EC001099   |  |
| ETIM 8.0          | EC001099   |  |
| ETIM 9.0          | EC001099   |  |





### **C** | Logline

We realize ideas

Data sheet
BACnet IP / BACnet MS/TP Router

Page 3/3

P/N 11080001

EAN 4250184158875

2023/06/23 Version: B

#### Illustrations

#### Wiring diagram