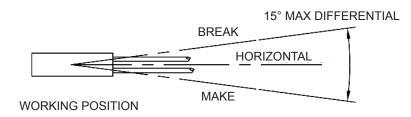

## **OPERATION**

## **DIMENSIONS**

Drawings not to scale. All dimensions in inches (mm) nominal.

| CIFICATION                    |
|-------------------------------|
| HIGH COMMUTATION TRIAC        |
| 24 to 280 VAC                 |
| 0.1 to 2.5 A (@ 23°C ambient) |
| 15°                           |
| -25° to +70°C                 |
| _                             |