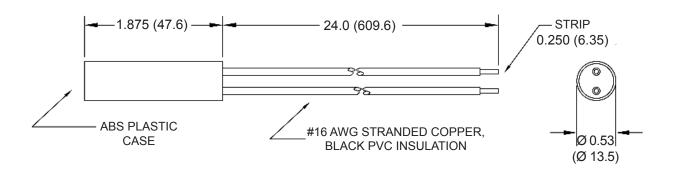

## **FEATURES**

- Resistant to Ambient Environmental Conditions
- · Housing Material : ABS Plastic
- Construction: Thermo Resist Epoxy Encapsulated
- Wires: #16 AWG Stranded Copper Black PVC Insulation

## **DIMENSIONS**

Drawings not to scale. All dimensions in inches (mm) nominal.

| CIFICATION                    |
|-------------------------------|
| HIGH COMMUTATION TRIAC        |
| 24 to 280 VAC                 |
| 0.1 to 2.5 A (@ 23°C ambient) |
| 15°                           |
| -25° to +70°C                 |
| _                             |