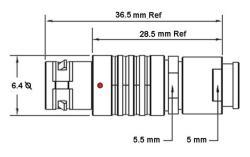

## PSG.00.304.CLAD27Z

## PUSH-PULL PLUG, 4 PIN CONTACTS, SOLDER, 2.7 MM COLLET, STRAIN RELIEF NUT

| KEY SPECIFICATIONS   |              |
|----------------------|--------------|
| CONNECTOR SERIES     | PSG          |
| CONNECTOR SIZE       | 00           |
| CONNECTOR GENDER     | MALE         |
| CODING               | G            |
| LOCKING STYLE        | SELF LOCKING |
| ATTACHMENT METHOD    | SOLDER       |
| IP RATING            | IP 50        |
| COLLET SIZE          | 2.7 MM       |
| STANDARD MATE SERIES | FSG          |