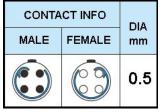

## PUSH-PULL PLUG, 4 PIN CONTACTS, SOLDER, 2.7 MM COLLET, STRAIN RELIEF NUT

| KEY SPECIFICATIONS   |              |
|----------------------|--------------|
| CONNECTOR SERIES     | PSG          |
| CONNECTOR SIZE       | 00           |
| CONNECTOR GENDER     | MALE         |
| CODING               | G            |
| LOCKING STYLE        | SELF LOCKING |
| ATTACHMENT METHOD    | SOLDER       |
| IP RATING            | IP 50        |
| COLLET SIZE          | 2.7 MM       |
| STANDARD MATE SERIES | FSG          |