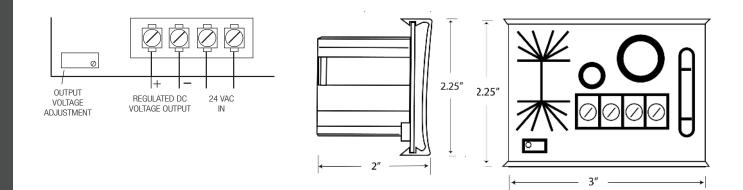

vides 24 VDC at the output. Field voltage adjustments may be made using only a screwdriver. The power supply is provided with a mounting track for easy field application. These low-cost power supplies feature good regulation and have full overcurrent protection.

- Low cost
- Regulated DC output
- Snap-track mounted
- Screw terminals with pressure plates

### **SPECIFICATIONS**

#### VOLTAGE

Input: Output:

Output Current: Over-current Protection:

#### **ENVIRONMENT**

Operating Temperature: Max. Humidity:

PHYSICAL Weight: MOUNTING 24 VAC, 50/60 Hz 24 VDC (full wave rectified and regulated) adjustable 1.5 V - 29 VDC 0.5 amps 1 amp fuse

0 to 55°C (32 to 130°F) 95% RH, noncondensing

0.25 lb. snap-track included

## **ORDERING INFO**

#### PART NUMBER

PW1.0

## **DIMENSIONS & WIRING**