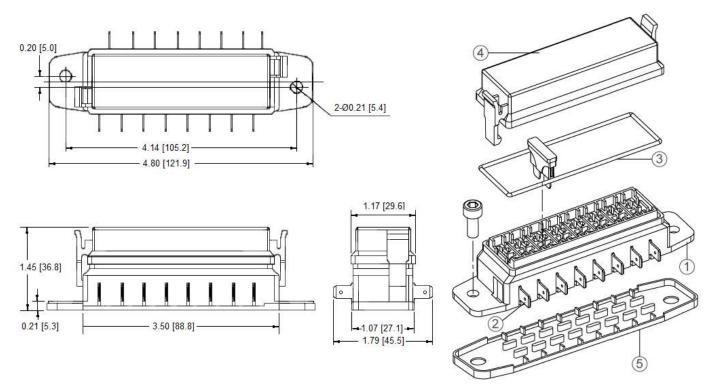

## **Material:**

**1. Base:** Nylon 66 + 15% Fiber

2. Terminals: Brass, 0.250" [6.3mm] Quick Connect Terminals

3. Sealer: NBR

4. Cover: Polycarbonate (Transparent)5. Mounting Seal: Nylon 66 + 15% Fiber

**Mounting:** Two (2) 5.4 mounting holes for #10 screws

# **Mechanical Dimensions: Inches [mm]**