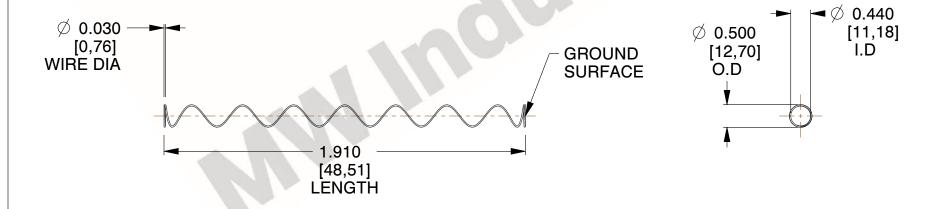

## **NOTES:**

1. Material: Hard Drawn

2. Finish: Glod Irridite

3. Ends: Closed and Ground 4. Total Coils: 10.000

5. Sugg. Max. Deflection: 3.500 (in) 6. Sugg. Max. Load : 2.300 (lbs)

7. All Drawing Dimensions are in Inches [mm]