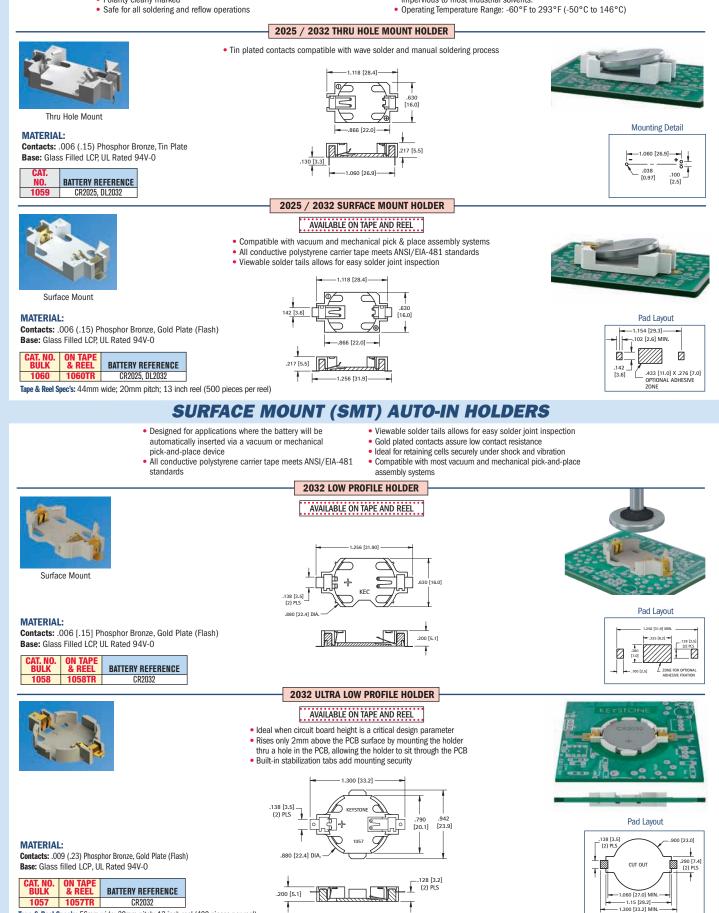

## THRU-HOLE (THM) & SURFACE MOUNT (SMT) VIBRA-FIT HOLDERS

- · Extremely rugged, holds battery securely under shock and vibration applications.
- · Polarized holder protects circuit from improper battery insertion.
- · Polarity clearly marked

- · Designed for manual insertion of battery
- Glass Filled LCP base material UL Rated 94V-0 impervious to most industrial solvents

Tel (718) 956-8900 • Fax (718) 956-9040 (800) 221-5510 • kec@keyelco.com

Tape & Reel Spec's: 56mm wide; 32mm pitch; 13 inch reel (400 pieces per reel)

KEYSTON RoHS COMPLIANT - ISO 9001 CERTIFIED

www.keyelco.com 31-07 20th Road - Astoria, NY 11105-2017

4