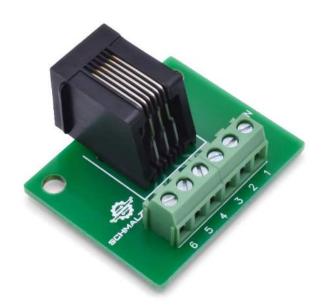

#### **Electrical Connections**

Each pin of the RJ11 connector is electrically connected to one screw terminal.