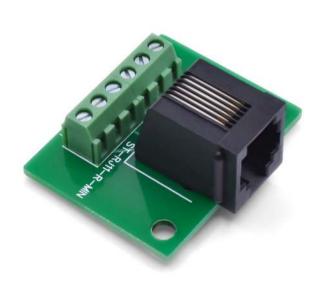

This RJ11 breakout board provides a convenient method of accessing all the contacts of a 6P6C connector. Each of the 6 connections are brought out to a screw terminal for fast and secure termination to wires. This board was designed to be as small as possible while still breaking out all of the contacts of the RJ11 connector. This compact form factor will fit in tight spaces and has mounting holes to allow it to be securely fastened ensuring a solid connection.