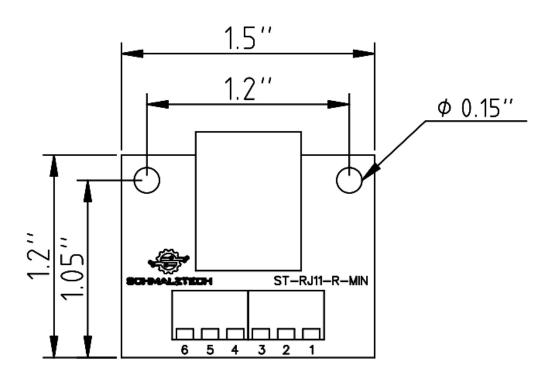

--|----------------|
| Wire Range (stranded) | 16-26 AWG      |
| Wire Range (solid)    | 16-26 AWG      |
| Connector             | 6P6C           |
| PCB Surface Finish    | LF HASL        |
| Temperature Rating    | -25°C to +70°C |

This RJ11 breakout board provides a convenient method of accessing all the contacts of a 6P6C connector. Each of the 6 connections are brought out to a screw terminal for fast and secure termination to wires. This board was designed to be as small as possible while still breaking out all of the contacts of the RJ11 connector. This compact form factor will fit in tight spaces and has mounting holes to allow it to be securely fastened ensuring a solid connection.



## ST-RJ11-R-MIN

## **RJ11 Mini Screw Terminal Breakout Board**

## **Mechanical Drawings**



#### **Electrical Connections**

Each pin of the RJ11 connector is electrically connected to one screw terminal.



# **ST-RJ11 - Ordering Information**



### **Ordering**

To order please visit www.schmalztech.com or one of our distributors to quickly place an online order.

Orders may also be placed by email or phone:

Email: sales@schmalztech.com Phone: +1 (844) 399-9213

#### **Expedited Shipping**

If overnight shipping is required please contact us directly so that we can expedite your order. Overnight shipping is provided through UPS and will incur an additional charge

#### **Custom Designs**

Can't find what you need? We can design and produce a custom board to fit your exact needs. Please reach out to us for additional information and pricing.