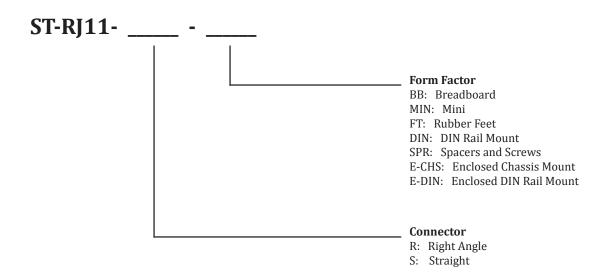

Surface Finish    | LF HASL        |
| Temperature Rating    | -25°C to +70°C |

This RJ11 breakout board provides a convenient method of accessing all the contacts of a 6P6C connector. Each of the 6 connections are brought out to a screw terminal for fast and secure termination to wires. This board was designed to be as small as possible while still breaking out all of the contacts of the RJ11 connector. This compact form factor will fit in tight spaces and has mounting holes to allow it to be securely fastened ensuring a solid connection.



## ST-RJ11-R-MIN

## **RJ11 Mini Screw Terminal Breakout Board**

## **Mechanical Drawings**



#### **Electrical Connections**

Each pin of the RJ11 connector is electrically connected to one screw terminal.



# **ST-RJ11 - Ordering Information**



### **Ordering**

To order please visit www.schmalztech.com or one of our distributors to quickly place an online order.

Orders may also be placed by email or phone:

Email: sales@schmalztech.com Phone: +1 (844) 399-9213

#### **Expedited Shipping**

If overnight shipping is required please contact us directly so that we can expedite your order. Overnight shipping is provided through UPS and will incur an additional charge

#### **Custom Designs**

Can't find what you need? We can design and produce a custom board to fit your exact needs. Please reach out to us for additional information and pricing.