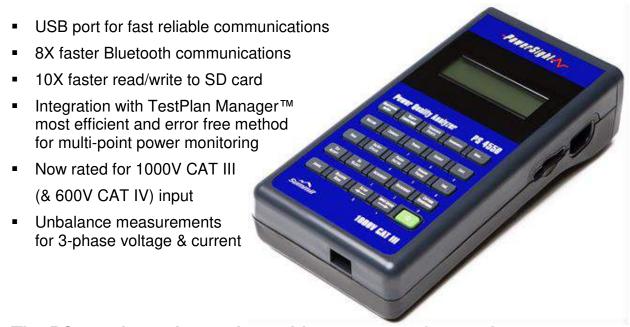

# The New PS4550 is successor to the proven PS4500 power quality analyzer. Key enhancements over the PS4500 are:

# PS4550 Power Quality Analyzer "Total Solution, Small Size"

**Order Number:** 

[PS4550]

convincing presentations, and effortless reporting.

## Safety is the baseline of success

- 600V CAT IV, 1000V CAT III, per IEC 61010-1
- Bluetooth wireless to keep you out of the arc flash blast zone and in comfortable clothing

### **Performance:**

- Swell, sag, & inrush detection each half cycle
- Complete Harmonic Analysis each second
- True High-Speed Transient detection and waveform capture
- Complete power/energy/cost analysis of any AC or DC power system
- Redundancy in Communications with Bluetooth. USB, and SD card (Wi-Fi optional)
- Rechargeable battery operation for 8 hours between charges