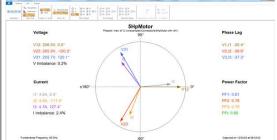

### **Performance:**

- Swell, sag, & inrush detection each half cycle
- Complete Harmonic Analysis each second
- True High-Speed Transient detection and waveform capture
- Complete power/energy/cost analysis of any AC or DC power system
- Redundancy in Communications with Bluetooth. USB, and SD card (Wi-Fi optional)
- Rechargeable battery operation for 8 hours between charges