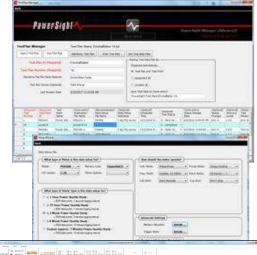

## Solutions at each stage of the Monitoring Process

 TestPlan Manager™ to design and manage your test.

The plan is integrated into the meters, ensuring the right data is collected, that the data is uniquely identified, and that the data is stored and organized just how you want it when the testing is done.

- Data Setup Wizard to ensure you get the data you need
- SureStart® patented AI expert system to identify connection and setup errors prior to monitoring.
- **ReportWriter**<sup>TM</sup> **wizard** to quickly create persuasive reports.